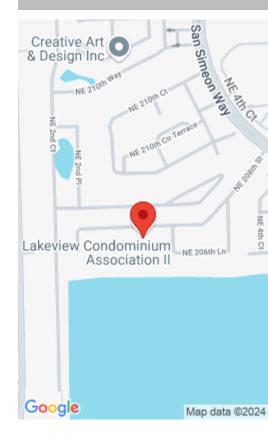

# 20840 SAN SIMEON WAY # 402, MIAMI FL 33179

https://www.bravoregroup.com

ESTATE SALE May need up to 60 days to close. Spacious corner unit, 2/2 condo with 2 walk in closets in the primary bedroom. New central AC 2024, new stainless steel appliances 2024 and new carpet in bedrooms. Freshly painted and move in ready. Screened balcony with view of the lake. Easy to show

### **Building Details**

**Building Area Total: 1596** sq ft **StoriesTotal:** 7

Parking Features: 1 Space, Guest Security Features: Fire Sprinklers, Complex Fenced, Card

Entry, Lobby Secured

View: Lake Building Name: Lakeview of California