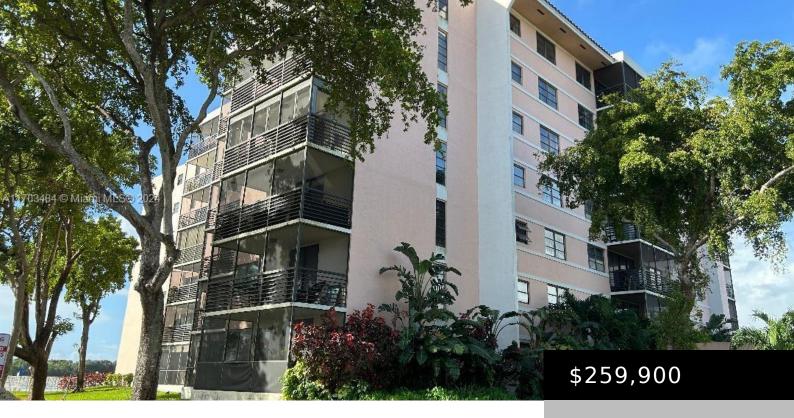

# 20840 SAN SIMEON WAY # 402, MIAMI FL 33179

https://www.bravoregroup.com

ESTATE SALE May need up to 60 days to close. Spacious corner unit, 2/2 condo with 2 walk in closets in the primary bedroom. New central AC 2024, new stainless steel appliances 2024 and new carpet in bedrooms. Freshly painted and move in ready. Screened balcony with view of the lake. Easy to show

**Association Y/N:** Yes

Tax Year: 2024

Waterfront Y/N: Yes

**Original List Price:** \$259,900

### **Building Details**

**Building Area Total: 1596** sq ft **StoriesTotal:** 7

Parking Features: 1 Space, Guest Security Features: Fire Sprinklers, Complex Fenced, Card

Entry, Lobby Secured

View: Lake Building Name: Lakeview of California