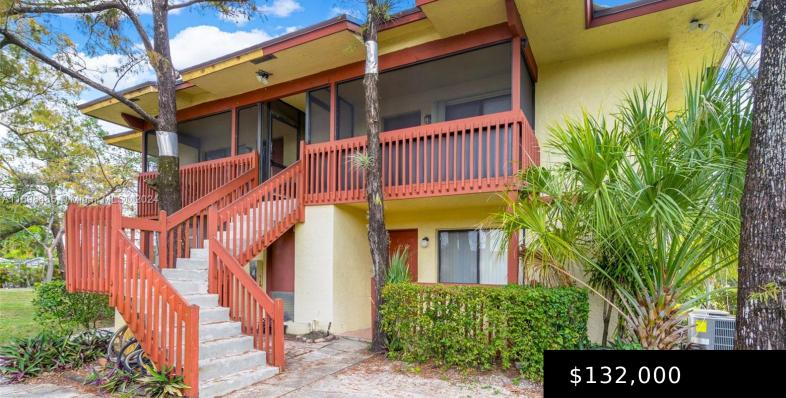

### 2062 NW 43RD TER # 2, LAUDERHILL FL 33313

https://www.bravoregroup.com

This private corner unit on the first floor is perfect for a first-time buyer or investor. New floors, new kitchen counter, new bathroom vanities and freshly painted. Located close to shopping, bus station and major highways. Easy to show!

# **Property Features**

Status: Active Type: Condominium Bedrooms: 1 bed Living Square Feet: 600 sq ft Pets Allowed: No Association Fee: \$350 Tax Annual Amount: \$2,496 Original List Price: \$132,000 MLS ID: A11698485 Category: For Sale Subdivision Name: HIDDEN FOREST CONDO Bathrooms: 1 bath Lot Size Square Feet: 0 sq ft Association Y/N: Yes Tax Year: 2024 Date added: Added 4 weeks ago DOM: 26