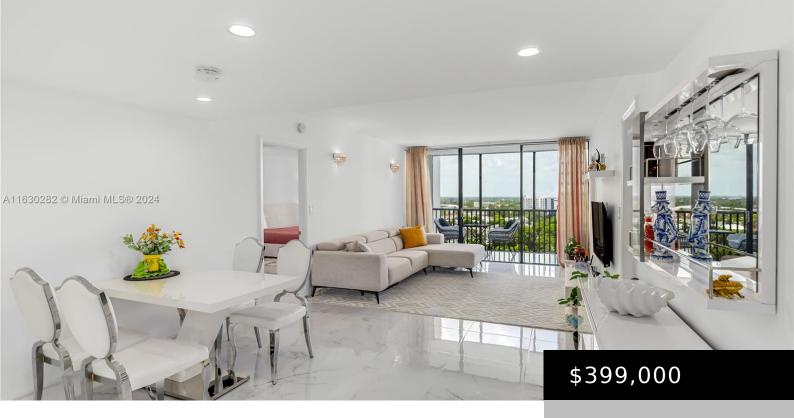

# **20335 W COUNTRY CLUB DR # 1502, AVENTURA FL 33180**

https://www.bravoregroup.com

Absolutely stunning condo, totally renovated with breathtaking views of the city of aventura skyline, golf course. Located in the heart of Aventura Florida .This unit is located on the 15th. floor and has unobstructed views .This condo has been completely renovated and is a turn key opportunity.Building passed its 40-year certification. SPECIAL ASSESSMENT PAID OFF. [...]

### **Property Features**

Status: Active Category: For Sale

Type: Condominium Subdivision Name: CORONADO CONDO-

TOWER I

**Bedrooms: 2** beds **Bathrooms: 2** baths

**Living Square Feet: 1138** sq ft **Lot Size Square Feet: 0** sq ft

## **Building Details**

Restrictions

**Building Area Total: 1138** sq ft **StoriesTotal:** 34

Parking Features: 1 Space Security Features: Card Entry, Guard At Site, Lobby Secured

View: Golf View, Skyline Building Name: CORONADO CONDO