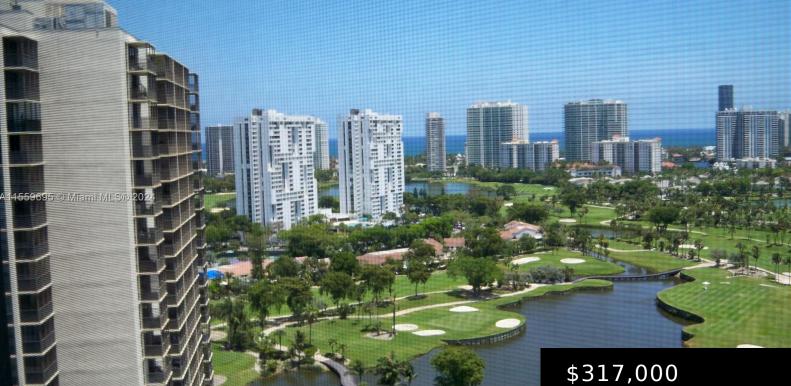

### 20301 W COUNTRY CLUB DR # 2428, **AVENTURA FL 33180**

https://www.bravoregroup.com

2 BEDROOMS 2 BATHROOMS APARTMENT [OCATED IN THE 24TH FLOOR. GREAT VIEWS OF THE TURNBERRY GOLF COURSE. RECENT KITCHEN UPDATE SS APPLIANCES. BATHROOMS, NEW CARPET AND FRESH PAINT. THE BUILDING HAS COMPLETED THE 40 YEARS CERTIFICATION AND HAS REMODELED THE LOBBY, HALLWAYS AND ELEVATORS. RENTAL IS ALLOWED AFTER ONE YEAR OF OWNERSHIP. 2 YEAR LEASE [...]

## **Building Details**

| Building Area Total: 1157 sq ft                            | StoriesTotal: 27                         |
|------------------------------------------------------------|------------------------------------------|
| <b>Parking Features:</b> 1 Space, Assigned, Covered, Guest | Security Features: Guard At Site, Other  |
| View: Golf View                                            | Building Name: Coronaddo Condo Tower 2   |
| Covered Spaces: 1                                          | Construction Materials: CBS Construction |
| Accessibility Features: Accessible Elevator<br>Installed   | Garage Spaces: 1                         |
| Entry Level: 24                                            | Garage Y/N: Yes                          |