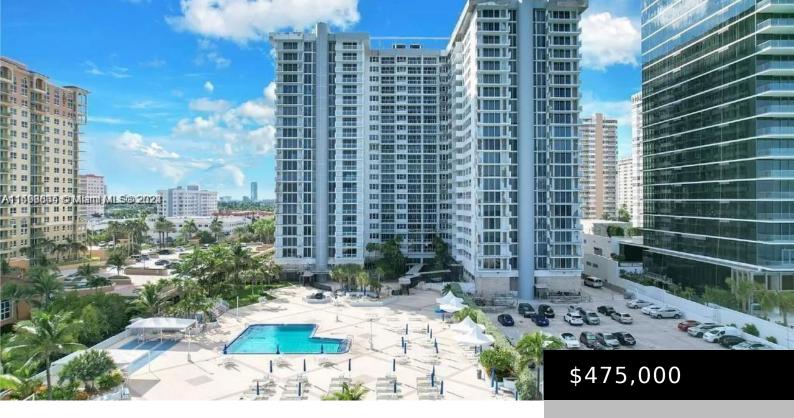

# 2030 S OCEAN DR # 604, HALLANDALE BEACH FL 33009

https://www.bravoregroup.com

LOOK NO FURTHER! ~ Your Oceanfront Opportunity at an Excellent Price! Whether This Is Your Primary Residence, Second Home or an Investment, Don't Let This One Get Away! The New Balcony with Glass Railing Faces Northwest Offering Intracoastal & Skyline Views. This Spacious, Split Floor Plan Feels Like Two Primary Bedrooms. You'll Have Plenty of [...]

# **Property Features**

**Status:** Active

**Type:** Condominium

Bedrooms: 2 beds

Living Square Feet: 1248 sq ft

Pets Allowed: Restrictions Or Possible

Restrictions

**Association Fee: \$3,792** 

## **Building Details**

**Building Area Total: 1248** sq ft **StoriesTotal:** 22

**Parking Features:** 1 Space, Assigned, Parking-Under Building, No Rv/Boats, No Trucks/Trailers

**Security Features:** Smoke Detector, Card

Entry, Secured Garage/Parking, Lobby

Secured

View: Intracoastal View, Skyline Building Name: Parker Plaza

**Covered Spaces:** 1 **Entry Level:** 6