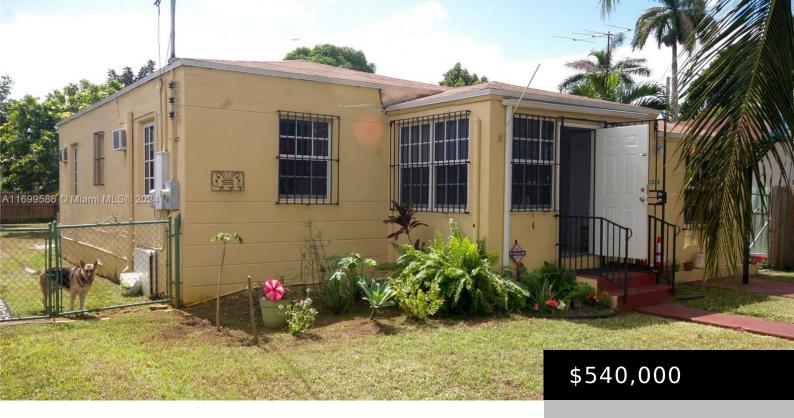

### 2030 NW 34TH ST, MIAMI FL 33142

https://www.bravoregroup.com

Great investment property or single family home. Currently rented for \$3,950 per month. Property is fenced, has a private backyard and located in Allapattah submarket. Close to U Miami Health District, downtown Miami.

## **Property Features**

**Status:** Active

**Type:** Single Family Residence

Bedrooms: 2 beds

**Living Square Feet: 1451** sq ft

**Tax Year: 2024** 

Date added: Added 3 weeks ago

**DOM:** 3

Category: For Sale

Subdivision Name: HOLLEMAN MANOR ADDN

Bathrooms: 1 bath

Lot Size Square Feet: 7632 sq ft

Tax Annual Amount: \$7,730

Original List Price: \$540,000

MLS ID: A11699586