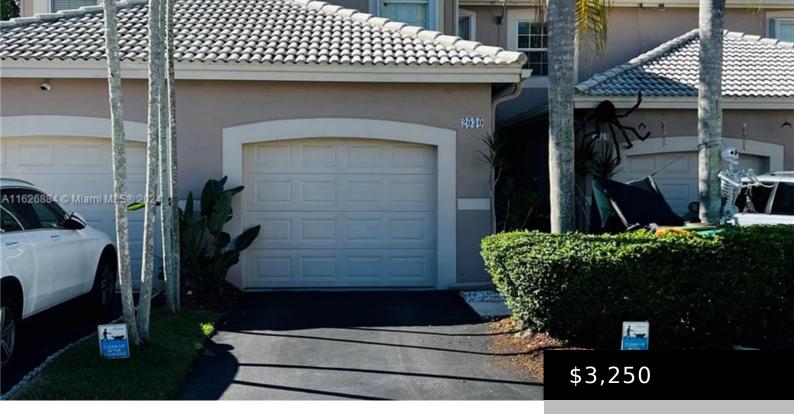

### 2030 MADEIRA DR, WESTON FL 33327

https://www.bravoregroup.com

Move to a beautiful home, Laminated floor upstairs, tiles downstairs, stainless steel appliances, granite countertop.

- 3 beds
- 3 baths
- Townhouse
- For Rent
- Active

# **Property Features**

| Status: Active                   | Category: For Rent                                  |
|----------------------------------|-----------------------------------------------------|
| Type: Townhouse                  | Subdivision Name: SECTORS 3 & 4 BOUNDARY PL         |
| Bedrooms: 3 beds                 | Bathrooms: 3 baths                                  |
| Half Baths: 1                    | Living Square Feet: 1469 sq ft                      |
| Lot Size Square Feet: 1587 sq ft | Pets Allowed: Restrictions Or Possible Restrictions |
| County: Broward County           | Date added: Added 4 months ago                      |
| Original List Price: \$3,500     | Lease Term: 1 Year With Renewal Option              |
| <b>DOM:</b> 94                   | MLS ID: A11626884                                   |

# **Building Details**

**Parking Features:** 2 Spaces, Assigned, Circular Driveway, Limited # Of Vehicle, No Rv/Boats, No Trucks/Trailers

Covered Spaces: 1

Garage Y/N: Yes