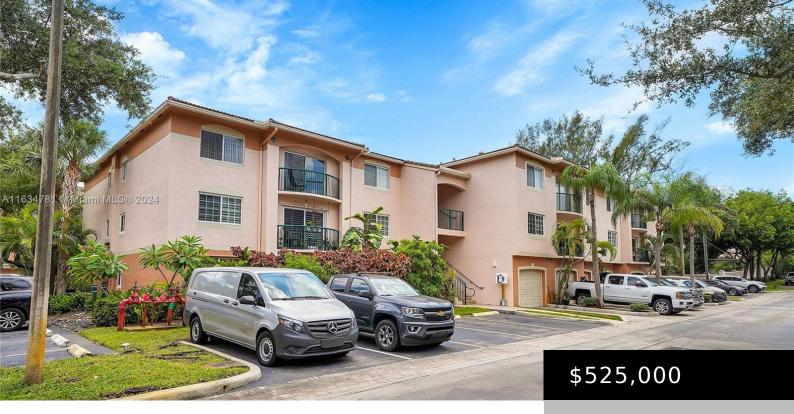

#### 2021 SE 10TH AVE # 205, FORT LAUDERDALE FL 33316

https://www.bravoregroup.com

A-Rated Harbordale Elementary. Pet-Friendly. Polished Concrete Flooring. Flexible Concrete steps. Finished garage w/Marble Apoxy Flooring, Insulated Garage Door. Samsung Stackable Washer/Dryer Combo+Bonus Samsung French Door Refrigerator. French Pattern Marble Entryway to Match Marble Kitchen Flooring. GE Adora Black Slate Appliances. Granite Countertops in Kitch. Quartzite Counters in Bath w/James Martin Vanities. Custom Shower in MB [...]

- 2 beds
- 2 baths
- Townhouse
- For Sale
- Active

# **Property Features**

| Status: Active                 | Category: For Sale                                 |
|--------------------------------|----------------------------------------------------|
| Type: Townhouse                | Subdivision Name: VILLAGE EAST CONDO, Village East |
| Bedrooms: 2 beds               | Bathrooms: 2 baths                                 |
| Living Square Feet: 1054 sq ft | Lot Size Square Feet: 0 sq ft                      |
| Pets Allowed: Yes              | Association Y/N: Yes                               |
| Association Fee: \$673         | <b>Tax Year:</b> 2023                              |
| Tax Annual Amount: \$5,931     | County: Broward County                             |
| Date added: Added 3 months ago | Original List Price: \$525,000                     |
| <b>DOM:</b> 22                 | MLS ID: A11634781                                  |