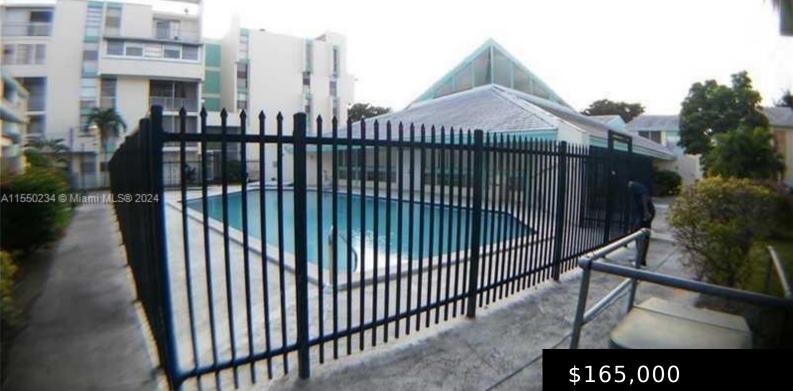

## 2017 NW 46TH AVE # A503, LAUDERHILL FL 33313

https://www.bravoregroup.com

INVESTOR SPECIAL! Pick up this large 1/1.5 in Newport at Lauderhill, a great community with low HOA fees. This unit is currently occupied by a tenant. No Special Assessments.

## **Property Features**

| Status: Active                 | Category: For Sale                          |
|--------------------------------|---------------------------------------------|
| Type: Condominium              | Subdivision Name: NEWPORT AT LAUDERHILL CON |
| Bedrooms: 1 bed                | Bathrooms: 2 baths                          |
| Half Baths: 1                  | Living Square Feet: 800 sq ft               |
| Lot Size Square Feet: 0 sq ft  | Pets Allowed: No                            |
| Association Y/N: Yes           | Association Fee: \$405                      |
| <b>Tax Year:</b> 2023          | Tax Annual Amount: \$2,612                  |
| County: Broward County         | Date added: Added 9 months ago              |
| Original List Price: \$165,000 | <b>DOM:</b> 187                             |
| MLS ID: A11550234              |                                             |