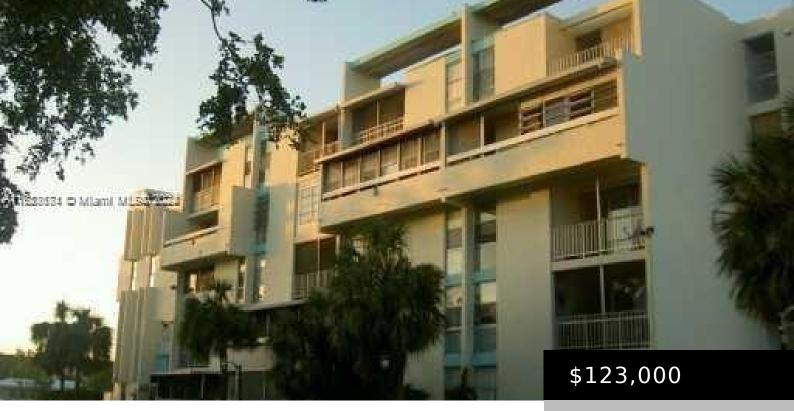

### 2017 NW 46TH AVE # A404, LAUDERHILL FL 33313

https://www.bravoregroup.com

NEWPORT CONDO! with 1 bedroom and 1.5 bathroom. This property has TILE floors, very well maintained. QUIET AND SAFE CONDOMINIUM, COMMUNITY POOL ON-SITE, CLOSE TO SCHOOLS, SHOPPING CENTERS, EASILY ACCESSIBLE TO MAIN ROADS AND TURNPIKE. ONLY Cash offers. First, send an offer to show. \*RENTED \$1,400 CURRENT UNTIL Sep 2025.

## **Property Features**

| Status: Active                 | Category: For Sale                          |
|--------------------------------|---------------------------------------------|
| Type: Condominium              | Subdivision Name: NEWPORT AT LAUDERHILL CON |
| Bedrooms: 1 bed                | Bathrooms: 2 baths                          |
| Half Baths: 1                  | Living Square Feet: 800 sq ft               |
| Lot Size Square Feet: 0 sq ft  | Pets Allowed: Yes                           |
| Association Y/N: Yes           | Association Fee: \$492                      |
| <b>Tax Year:</b> 2024          | Tax Annual Amount: \$2,983                  |
| County: Broward County         | Date added: Added 5 months ago              |
| Original List Price: \$135,000 | <b>DOM:</b> 98                              |
| MLS ID: A11627671              |                                             |