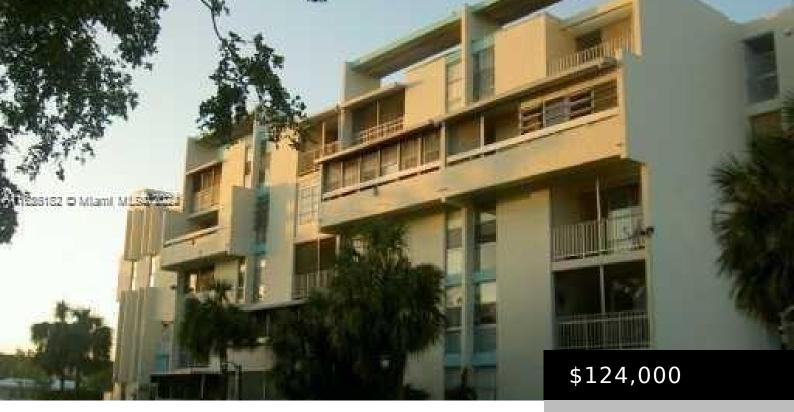

### 2017 NW 46TH AV # 104, LAUDERHILL FL 33313

https://www.bravoregroup.com

This Unit is newly renovated . SPACIOUS GROUND FLOOR APARTMENT WITH WASHER AND DRYER inclosed Patio. can be sold seperate or with another unit A401 at the same development /or rent for it \$1450.

- 1 bed
- 2 bath
- Condominium
- For Sale
- Active

# **Property Features**

| Status: Active                 | Category: For Sale                                               |
|--------------------------------|------------------------------------------------------------------|
| Type: Condominium              | Subdivision Name: NEWPORT AT LAUDERHILL COND, Newport Lauderhill |
| Bedrooms: 1 bed                | Bathrooms: 2 baths                                               |
| Half Baths: 1                  | Lot Size Square Feet: 0 sq ft                                    |
| Pets Allowed: Maximum 20 Lbs   | Association Y/N: Yes                                             |
| Association Fee: \$492         | <b>Tax Year:</b> 2024                                            |
| Tax Annual Amount: \$2,950     | County: Broward County                                           |
| Date added: Added 5 months ago | Original List Price: \$136,000                                   |
| <b>DOM:</b> 136                | MLS ID: A11626182                                                |