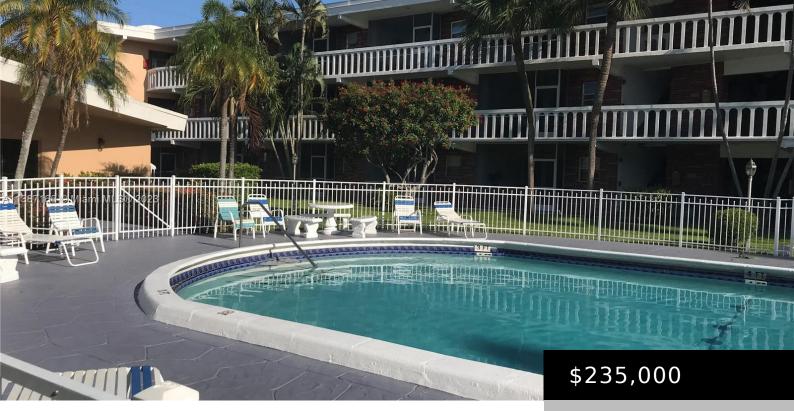

### 201 NE 14TH AVE # 1C, HALLANDALE BEACH FL 33009

https://www.bravoregroup.com

!!! PRICE REDUCTION !!! BRIGHT AND SPACIOUS CORNER UNIT ON THIRD FLOOR. SCREENED PATIO AT THE ENTRANCE OF LIVING ROOM. TILED THROUGHOUT EXCEPT THE KITCHEN FLOORS. IN ORIGINAL CONDITION BUT WELL MAINTAINED. RENTING ALLOWED AFTER TWO YEARS, HOPA VERIFIED. Call listing agent to show.

## **Property Features**

| Status: Active                 | Category: For Sale                          |
|--------------------------------|---------------------------------------------|
| Type: Condominium              | Subdivision Name: ELDORADO PLAZA EAST CONDO |
| Bedrooms: 2 beds               | Bathrooms: 2 baths                          |
| Half Baths: 1                  | Living Square Feet: 1056 sq ft              |
| Lot Size Square Feet: 0 sq ft  | Pets Allowed: No                            |
| Association Y/N: Yes           | Association Fee: \$489                      |
| <b>Tax Year:</b> 2022          | Tax Annual Amount: \$3,384                  |
| County: Broward County         | Date added: Added 11 months ago             |
| Original List Price: \$299,000 | <b>DOM:</b> 556                             |
| MLS ID: A11387166              |                                             |

# **Building Details**

| Building Area Total: 1056 sq ft            | StoriesTotal: 3                                    |
|--------------------------------------------|----------------------------------------------------|
| Parking Features: 1 Space, Assigned, Guest | Security Features: Complex Fenced, Elevator Secure |
| View: Pool Area View                       | Building Name: ELDORADO PLAZA                      |
| Entry Level: 3                             |                                                    |