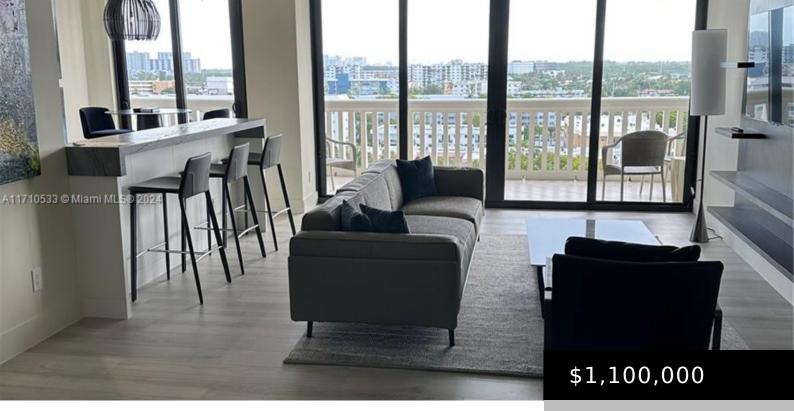

## 2000 SE ISLAND BLVD # 903, AVENTURA FL 33160

https://www.bravoregroup.com

Spacious 2 bed 2 bath, fully renovated with no expense spared, everything has been done, beautiful view, this unit is completely turn key as it comes furnished and design bye renowned designer Steven G. huge walking closet an huge balcony, this unit is full of natural light. Enjoy the beautiful life stile of living in [...]

# **Property Features**

| Status: Active                 | Category: For Sale                                           |
|--------------------------------|--------------------------------------------------------------|
| Type: Condominium              | Subdivision Name: 2000 ISL BLVD WILLIAMS IS, Williams island |
| Bedrooms: 2 beds               | Bathrooms: 2 baths                                           |
| Living Square Feet: 1560 sq ft | Lot Size Square Feet: 0 sq ft                                |
| Pets Allowed: More Than 20 Lbs | Association Y/N: Yes                                         |
| Association Fee: \$1,542       | <b>Tax Year:</b> 2023                                        |
| Tax Annual Amount: \$7,012     | Waterfront Y/N: Yes                                          |
| Date added: Added 5 hours ago  | Original List Price: \$1,100,000                             |
| MLS ID: A11710533              |                                                              |