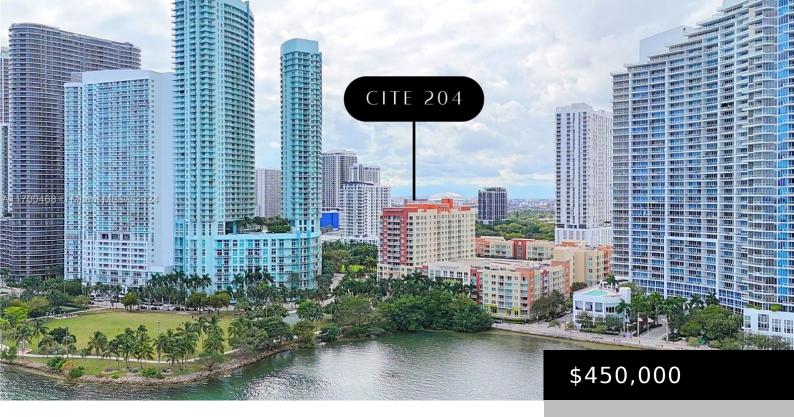

# 2000 N BAYSHORE DR # 204, MIAMI FL 33137

https://www.bravoregroup.com

BEST VALUE IN EDGEWATER! Spacious 2 Bedroom, 2 Bathroom unit in the CITE, one of Miami's most sought after hidden gems overlooking Biscayne Bay and Margaret Pace Park. Enjoy the best of Miami in a full service building with a beautiful pool area, gym, valet, 24 hour security, and more. Located within 5 minutes of [...]

Waterfront Y/N: Yes

**Original List Price:** \$450,000

# **Building Details**

**Building Area Total: 1092** sq ft **StoriesTotal:** 10

Parking Features: 1 Space Security Features: Secured Garage/Parking, Guard At Site

View: None Building Name: CITE

**Entry Level: 2** 