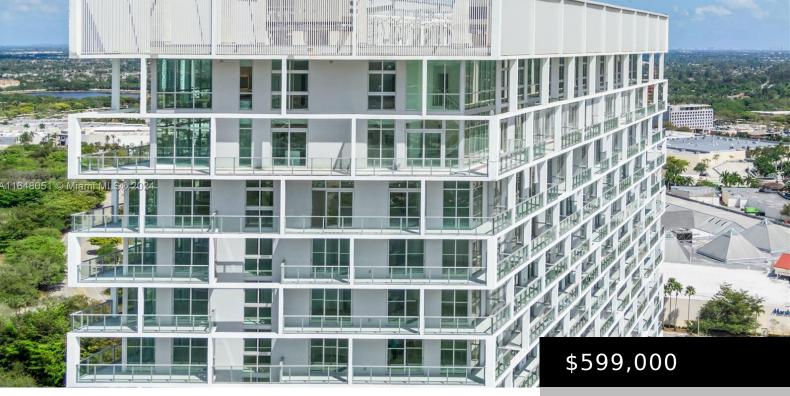

## 2000 METROPICA WAY # 2010, SUNRISE FL 33323

https://www.bravoregroup.com

CORNER UNIT! 2 beds, 2 bath with stunning SKYLINE views from spacious private balcony. Featuring contemporary living spaces with stainless steel appliances, hands Grohe fixtures. This luxurious unit offers an open plan space, open kitchen, seating and dining area with Italian cabinets, white quartz countertop, panoramic floor plan and ceiling, impact windows, porcelain floors throughout. [...]

## **Property Features**

| Status: Active                 | Category: For Sale                          |
|--------------------------------|---------------------------------------------|
| Type: Condominium              | Subdivision Name: METROPICA NORTH TOWER ONE |
| Bedrooms: 2 beds               | Bathrooms: 2 baths                          |
| Living Square Feet: 1003 sq ft | Lot Size Square Feet: 0 sq ft               |
| Pets Allowed: Yes              | Association Y/N: Yes                        |
| Association Fee: \$1,048       | <b>Tax Year:</b> 2023                       |
| Tax Annual Amount: \$10,136    | County: Broward County                      |
| Date added: Added 5 months ago | Original List Price: \$630,000              |
| <b>DOM:</b> 92                 | MLS ID: A11648051                           |

# **Building Details**

| Building Area Total: 1003 sq ft                                            | StoriesTotal: 28                                                                          |
|----------------------------------------------------------------------------|-------------------------------------------------------------------------------------------|
| <b>Parking Features:</b> 1 Space, Assigned,<br>Covered, No Trucks/Trailers | Security Features: Smoke Detector, Elevator<br>Secure, Card Entry, Secured Garage/Parking |
| View: Other View                                                           | Building Name: METROPICA NORTH TOWER<br>ONE                                               |
| Covered Spaces: 1                                                          | Construction Materials: CBS Construction                                                  |
| Accessibility Features: Accessible<br>Elevator Installed                   | Garage Spaces: 1                                                                          |
| Entry Level: 20                                                            | Garage Y/N: Yes                                                                           |
|                                                                            |                                                                                           |