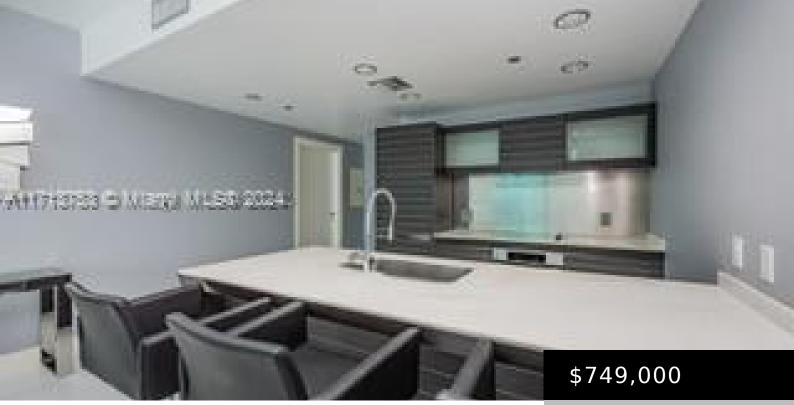

## **Property Features**

| Status: Active                | Category: For Sale                                  |
|-------------------------------|-----------------------------------------------------|
| Type: Condominium             | Subdivision Name: EPIC WEST CONDO                   |
| Bedrooms: 1 bed               | Bathrooms: 2 baths                                  |
| Half Baths: 1                 | Living Square Feet: 822 sq ft                       |
| Lot Size Square Feet: 0 sq ft | Pets Allowed: Restrictions Or Possible Restrictions |
| Association Y/N: Yes          | <b>Tax Year:</b> 2024                               |
| Tax Annual Amount: \$7,130    | Waterfront Y/N: Yes                                 |
| Date added: Added 1 day ago   | Original List Price: \$749,000                      |
| <b>DOM:</b> 3                 | MLS ID: A11713753                                   |

# **Building Details**

| Building Area Total: 822 sq ft            | <b>Parking Features:</b> 1 Space, Valet, Limited # Of Vehicle, No Rv/Boats, No Trucks/Trailers |
|-------------------------------------------|------------------------------------------------------------------------------------------------|
| Security Features: Secured Garage/Parking | View: Other View                                                                               |
| Building Name: EPIC WEST CONDO            | Covered Spaces: 1                                                                              |
| Construction Materials: CBS Construction  | Garage Spaces: 1                                                                               |
| Entry Level: 34                           | Garage Y/N: Yes                                                                                |

### Call us now

Phone: (305) 713-8000 Email: Bravo@RealtyAgent.com Architectural Style: High Rise Appliances: Dishwasher, Disposal, Dryer Cooling Y/N: Yes Window Features: High Impact Windows, Impact Glass Attached Garage Y/N: Yes Heating: Central View Y/N: Yes Door Features: High Impact Doors Waterfront Features: River Cooling: Central Air Interior Features: First Floor Entry Flooring: Other