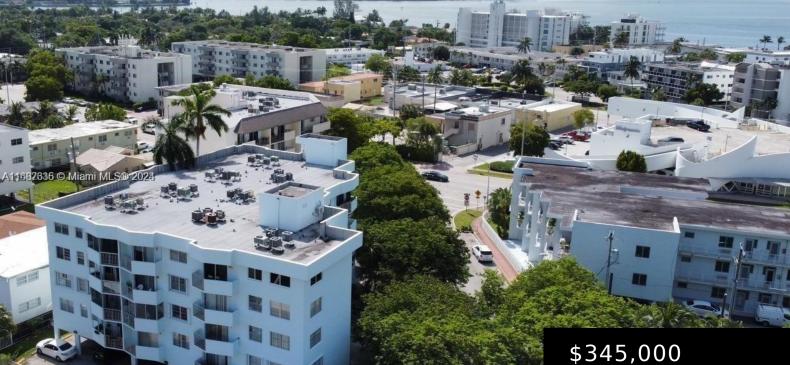

### **1990 MARSEILLE DR # 206, MIAMI BEACH FL** 33141

https://www.bravoregroup.com

Welcome to this beautifully renovated 1,100 square foot apartment in the highly desirable Normandy Isle area, just one mile from Miami Beach. This impeccable residence features two spacious bedrooms, two full bathrooms, a modern renovated kitchen, and premium tile flooring throughout. A large private balcony offers the perfect space for outdoor enjoyment. The wellmaintained building [...]

# **Property Features**

Status: Active Type: Condominium Bedrooms: 2 beds Living Square Feet: 1092 sq ft Pets Allowed: Maximum 20 Lbs Association Fee: \$374 Tax Annual Amount: \$3,876 Original List Price: \$349,000 Category: For Sale Subdivision Name: LISETTE CONDO Bathrooms: 2 baths Lot Size Square Feet: 0 sq ft Association Y/N: Yes Tax Year: 2023 Date added: Added 2 days ago MLS ID: A11687635