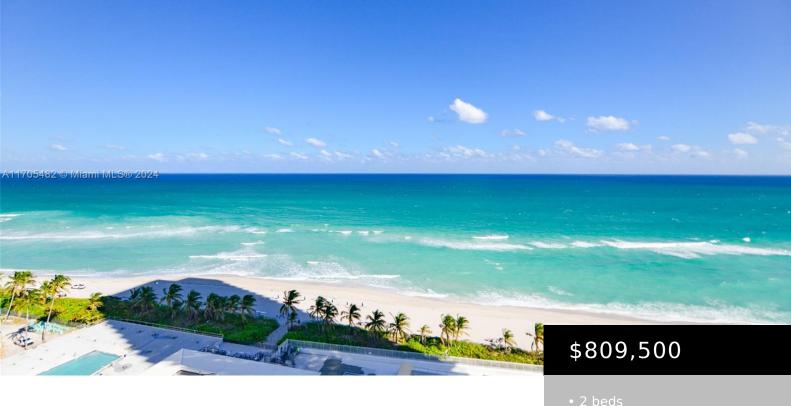

# 1980 S OCEAN DR # 17F, HALLANDALE BEACH FL 33009

https://www.bravoregroup.com

GORGEOUS OCEAN FRONT 2 BEDROOMS, 2 BATHROOMS UNIT REMODELED DIRECT OCEAN LOCATED IN THE HEMISPHERES CONDOMINIUM. THE CONDOMINIUM FEATURES PLENTY OF AMENITIES: 2 FINE DINING RESTAURANTS, 2 GYMS, 2 MINI MARTS, A POOL, TENNIS COURT, PICKLEBALL COURT, ETC. CALL LISTING AGENT.

### **Property Features**

**Status:** Active

**Type:** Condominium

Bedrooms: 2 beds

Living Square Feet: 1340 sq ft

Pets Allowed: No Tax Year: 2023

Waterfront Y/N: Yes

**Original List Price:** \$809,500

## **Building Details**

**Building Area Total: 1340** sq ft **StoriesTotal:** 23

Parking Features: 1 Space, Valet Security Features: Lobby Secured

View: Ocean View

Building Name: HEMISPHERES CONDO

Entry Level: 17

#### **Amenities & Features**

Call us now

Phone: (305) 713-8000

Email: Bravo@RealtyAgent.com

Patio & Porch Features: Open Balcony

View Y/N: Yes

**Exterior Features:** Open Balcony

Waterfront Features: Ocean Front