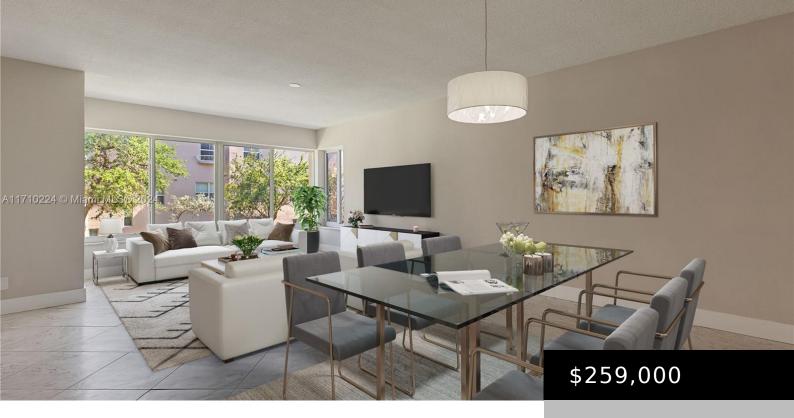

### 1965 S OCEAN BLVD # 201, LAUDERDALE BY THE SEA FL 33062

https://www.bravoregroup.com

Highly Desirable Preserve, rare gem, lovely in the heart of Lauderdale by the Sea and Stylish, Spacious and Bright unit. The unit offers a split floor plan with 1 Beds, 1 Bath, 1 Half Bath and DEN with Kitchen Appliances, Impact windows, New Flooring in bedrooms, New Lighting, New bathroom fixtures. Living spaces include a [...]

# **Property Features**

Status: Active Type: Condominium Bedrooms: 1 bed Half Baths: 1 Lot Size Square Feet: 0 sq ft Association Y/N: Yes Tax Year: 2023 Date added: Added 5 hours ago MLS ID: A11710224 Category: For Sale Subdivision Name: ROCAILLE CONDO APTS Bathrooms: 2 baths Living Square Feet: 860 sq ft Pets Allowed: No Association Fee: \$1,840 Tax Annual Amount: \$753 Original List Price: \$259,000

# **Building Details**

| Building Area Total: 860 sq ft    | StoriesTotal: 4                                                |
|-----------------------------------|----------------------------------------------------------------|
| Parking Features: 1 Space         | Security Features: Elevator Secure, Phone Entry, Lobby Secured |
| View: Club Area View, Garden View | Building Name: ROCAILLE CONDO APTS                             |
| Covered Spaces: 1                 | Construction Materials: CBS Construction                       |
| Garage Spaces: 1                  | Entry Level: 2                                                 |
| Garage Y/N: Yes                   |                                                                |

Flooring: Tile, Wood