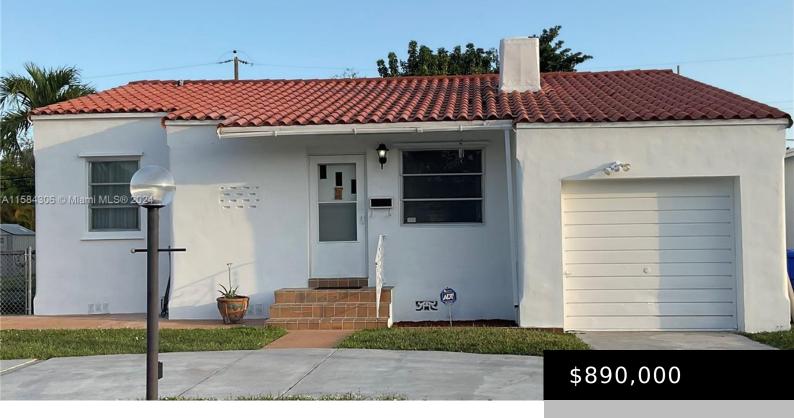

#### 1950 SW 17TH ST, MIAMI FL 33145

https://www.bravoregroup.com

Shenandoah neighborhood. 4 bedrooms, 1 master bath + 1 bathroom, 1 car garage, circular driveway, Spanish barrel tile roof, original wood floors, fire place, separate CBS storage shed, covered porch. Living space 1,979 Sq. Ft. Actual space 2,355 Sq. Ft. Lot Size 6,264 Sq. Ft. This home was cared for by the same couple for [...]

## **Property Features**

Status: Active

Type: Single Family Residence

Bedrooms: 4 beds

Lot Size Square Feet: 6264 sq ft

**Tax Year: 2023** 

**County:** Miami-Dade County **Original List Price:** \$937,000

MLS ID: A11584306

# **Building Details**

View: Other Parking Features: Circular Driveway, Driveway

**Building Name: SAINTS PETER & PAUL Covered Spaces:** 1 **Construction Materials:** CBS Construction **Garage Spaces:** 1

Roof: Barrel Roof Garage Y/N: Yes