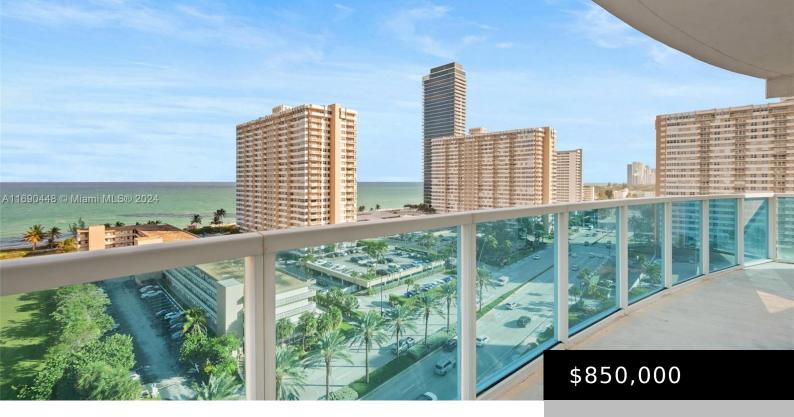

### 1945 S OCEAN DR # 1101, HALLANDALE BEACH FL 33009

https://www.bravoregroup.com

Check out this stunning, fully furnished 3BR/3BA corner unit at the Ocean Marine Yacht Club in Hallandale Beach, just steps from the ocean! This turnkey luxury condo offers breathtaking views of the Atlantic, Intracoastal, and city skyline, along with high-end appliances, washer and dryer and stylish decor. All furniture is included, so it's ready to [...]

# **Property Features**

Status: Active Type: Condominium

Bedrooms: 3 beds Living Square Feet: 1744 sq ft Pets Allowed: Restrictions Or Possible Restrictions Association Fee: \$1,515 Tax Annual Amount: \$13,939 Original List Price: \$850,000 MLS ID: A11690448 Category: For Sale

# **Building Details**

| Building Area Total: 1744 sq ft     | StoriesTotal: 26                                                                         |
|-------------------------------------|------------------------------------------------------------------------------------------|
| Parking Features: 2 Or More Spaces  | Security Features: Fire Sprinklers, Smoke Detector, Doorman, Elevator Secure, Card Entry |
| View: Intracoastal View, Ocean View | Entry Location: Foyer                                                                    |
| Carport Spaces: 209210              | Building Name: OCEAN MARINE YACHT CLUB C                                                 |
| Covered Spaces: 2                   | Garage Spaces: 2                                                                         |
| Entry Level: 11                     | Garage Y/N: Yes                                                                          |