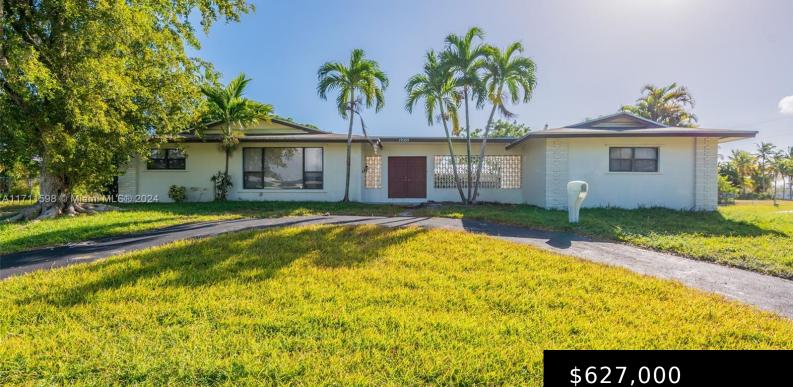

## 19355 SW 88TH CT, CUTLER BAY FL 33157

https://www.bravoregroup.com

Welcome to 19355 SW 88th Court, a beautifully maintained 3bedroom, 2-bathroom home nestled in the heart of Cutler Bay, Florida. This spacious residence offers a welcoming atmosphere with over 1,600 square feet of living space, perfect for entertainers. The open-concept layout features a bright living room, formal dining area, and a well-equipped kitchen with modern [...]

# **Property Features**

| Status: Active                 | Category: For Sale                         |
|--------------------------------|--------------------------------------------|
| Type: Single Family Residence  | Subdivision Name: WHISPERING PINES ESTATES |
| Bedrooms: 3 beds               | Bathrooms: 2 baths                         |
| Living Square Feet: 1628 sq ft | Lot Size Square Feet: 15120 sq ft          |
| <b>Tax Year:</b> 2024          | Tax Annual Amount: \$9,590                 |
| Pool Y/N: Yes                  | Date added: Added 13 hours ago             |
| Original List Price: \$627,000 | MLS ID: A11711598                          |