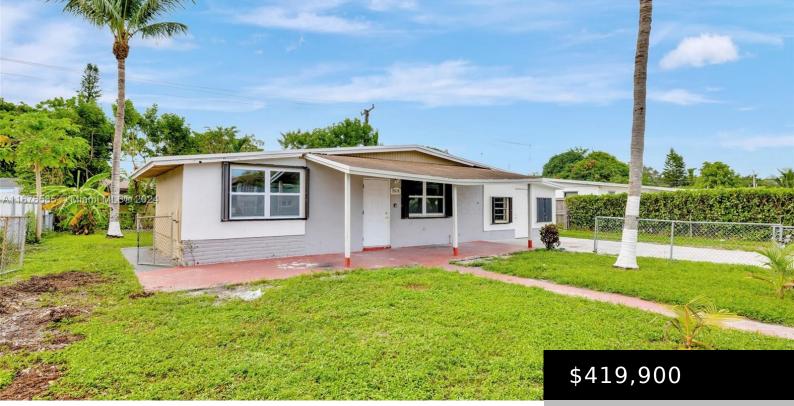

### 19330 NE 2ND AVE, MIAMI FL 33179

https://www.bravoregroup.com

Spacious home, with room to entertain guests, family, and friends. Centrally located close to schools, shopping centers, major roadways and public transportation.

## **Property Features**

Status: Active Type: Single Family Residence Bedrooms: 3 beds Living Square Feet: 1490 sq ft Tax Year: 2023 County: Miami-Dade County Original List Price: \$429,900 MLS ID: A11676585 Category: For Sale Subdivision Name: SIERRA 1ST ADDN Bathrooms: 2 baths Lot Size Square Feet: 7500 sq ft Tax Annual Amount: \$5,126 Date added: Added 1 month ago DOM: 34

# **Building Details**

Building Area Total: 2050 sq ftView: GardenBuilding Name: SIERRA 1ST ADDNRoof: Shingle

Parking Features: Driveway Carport Spaces: 1 Covered Spaces: 1