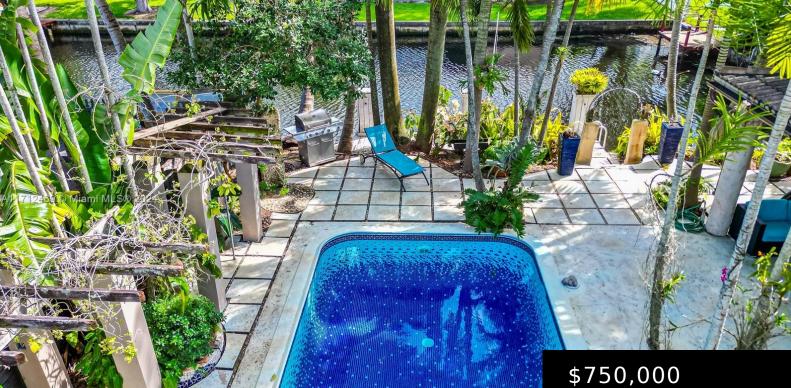

# **1930 NW 32ND CT, OAKLAND PARK FL 33309**

https://www.bravoregroup.com

Unique style house with water access and private dock, this house has 2 bedrooms and a 3rd bedroom converted into a TV room, large dining room with garden view, integrated kitchen, laundry, two full bathrooms, large galleries to enjoy all year round, beautiful pool, and private dock. Furnished ready to move in and enjoy

## **Property Features**

| Status: Active                 | Category: For Sale                          |
|--------------------------------|---------------------------------------------|
| Type: Single Family Residence  | Subdivision Name: ROYAL PALM ACRES FIRST SE |
| Bedrooms: 3 beds               | Bathrooms: 2 baths                          |
| Living Square Feet: 1125 sq ft | Lot Size Square Feet: 6709 sq ft            |
| <b>Tax Year:</b> 2023          | Tax Annual Amount: \$12,858                 |
| Pool Y/N: Yes                  | Waterfront Y/N: Yes                         |
| Date added: Added 16 hours ago | Original List Price: \$750                  |
| MLS ID: A11712469              |                                             |

# **Building Details**

| Building Area Total: 1852 sq ft |   |
|---------------------------------|---|
| View: Canal                     | В |
| Covered Spaces: 1               | G |
| Garage Y/N: Yes                 | R |

### Call us now

Phone: (305) 713-8000 Email: Bravo@RealtyAgent.com Water Source: Municipal Water

View Y/N: Yes

Pool Features: Concrete

Exterior Features: Barbeque

Waterfront Features: Ocean Access, Canal Front