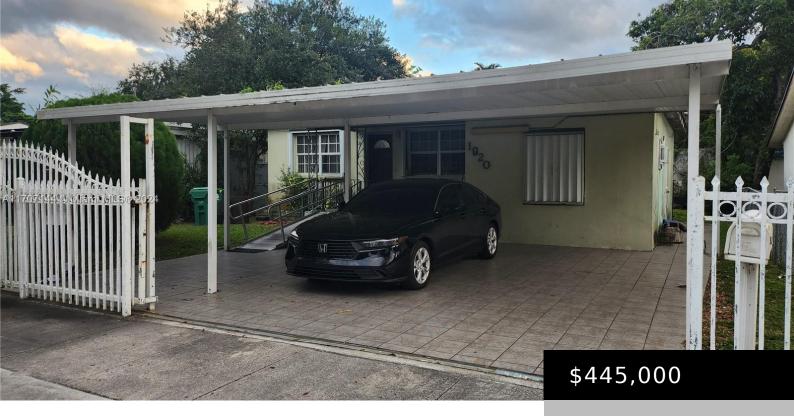

## 1920 NW 55TH TER, MIAMI FL 33142

https://www.bravoregroup.com

Ideal starter home for the perfect family with four bedrooms and 2 bath. Spacious Backyard, Centrally located within minutes from downtown Miami, Miami Airport, Shopping, entertainment district, restaurants and all major highways. Walking distance to Elementary school.

# **Property Features**

**Status:** Active

**Type:** Single Family Residence

Bedrooms: 4 beds

Living Square Feet: 1040 sq ft

Pets Allowed: Yes

Tax Annual Amount: \$4,927 Original List Price: \$445,000

**MLS ID:** A11707144

Category: For Sale

**Subdivision Name: BELVEDERE** 

Bathrooms: 2 baths

Lot Size Square Feet: 5250 sq ft

**Tax Year: 2024** 

Date added: Added 3 days ago

**DOM:** 9

# **Building Details**

**Building Area Total: 1472** sq ft **Parking Features:** Covered

View: None Carport Spaces: 1

Building Name: BELVEDERE Covered Spaces: 1

**Construction Materials:** CBS Construction **Roof:** Shingle