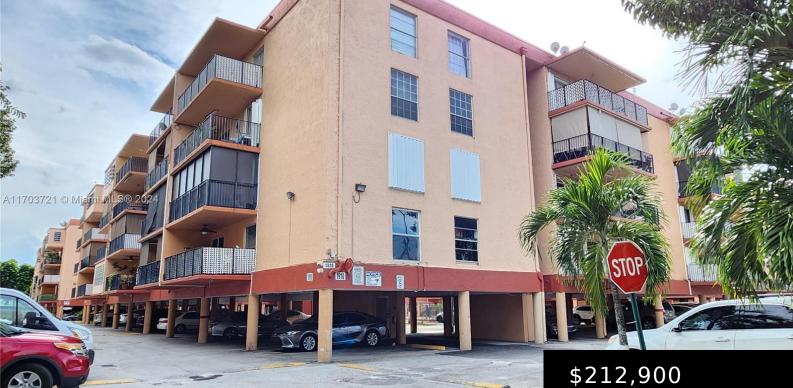

#### 1910 W 56TH ST # 3225, HIALEAH FL 33012

https://www.bravoregroup.com

Spacious and Bright 1/1 corner unit in Palm-West Gardens Condo. Located on 2nd floor, this unit offers tile floors throughout and laminate flooring in the spacious bedroom with walk-in closet. Bathroom has separate dressing/vanity area. Stainless steel appliances, large balcony could be converted to extra living space if extra space is needed, tandem covered parking [...]

# **Property Features**

| Status: Active                 | Category: For Sale                        |
|--------------------------------|-------------------------------------------|
| Type: Condominium              | Subdivision Name: PALM-WEST GARDENS CONDO |
| Bedrooms: 1 bed                | Bathrooms: 1 bath                         |
| Living Square Feet: 910 sq ft  | Lot Size Square Feet: 0 sq ft             |
| Pets Allowed: Maximum 20 Lbs   | Association Y/N: Yes                      |
| Association Fee: \$206         | <b>Tax Year:</b> 2024                     |
| Tax Annual Amount: \$2,792     | Date added: Added 2 weeks ago             |
| Original List Price: \$212,900 | <b>DOM:</b> 1                             |
| MLS ID: A11703721              |                                           |

# **Building Details**

| Building Area Total: 910 sq ft | StoriesTotal: 4                                 |  |
|--------------------------------|-------------------------------------------------|--|
| Parking Features: 1 Space      | Security Features: Other                        |  |
| View: Garden View              | Building Name: Palm West Gardens Condo          |  |
| Covered Spaces: 1              | Construction Materials: CBS Construction, Other |  |
| Garage Spaces: 1               | Entry Level: 2                                  |  |
| Garage Y/N: Yes                |                                                 |  |