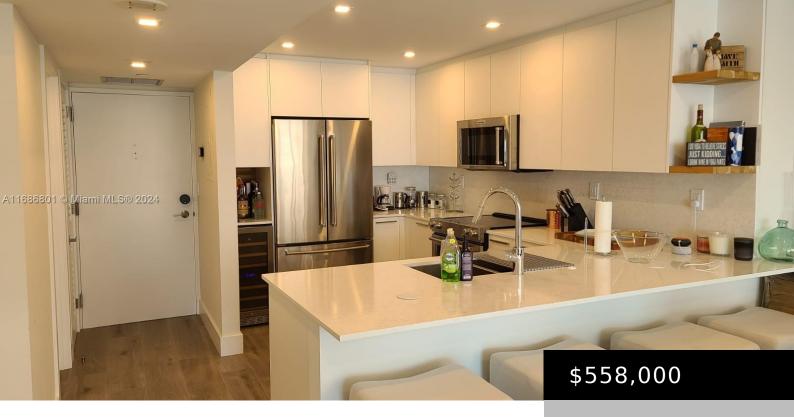

# 1901 BRICKELL AVE # B2304, MIAMI FL 33129

https://www.bravoregroup.com

Stunning, beautiful, bright and spacious 1 bed / 1.5 bath residence located at Brickell Place. Fully remodeled unit with Porcelain wood like floors throughout, open layout kitchen with stainless steel appliances, peninsula quartz countertops, washer and dryer, walk-in closet, covered assigned parking. Two large heated pools, 6 brand new tennis courts, basketball courts, two fitness [...]

## **Property Features**

Status: Active

Type: Condominium

Bedrooms: 1 bed

Half Baths: 1

Lot Size Square Feet: 0 sq ft

**Association Y/N:** Yes

**Tax Annual Amount:** \$6,718

**Date added:** Added 4 days ago

MLS ID: A11686801

Category: For Sale

Subdivision Name: BRICKELL PLACE CONDO

Bathrooms: 2 baths

Living Square Feet: 868 sq ft

Pets Allowed: No

Tax Year: 2023

**Appliances:** Trash Compactor, Dishwasher, Disposal, Dryer, Electric Water Heater, Ice Maker, Microwave,

Electric Range, Refrigerator, Self Cleaning Oven, Wall

Oven, Washer

**Exterior Features:** Barbeque, Open