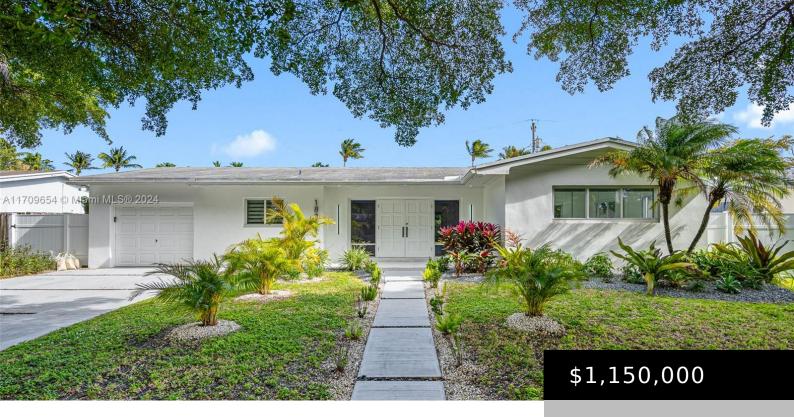

# 18891 NE 20TH AVE, NORTH MIAMI BEACH FL 33179

https://www.bravoregroup.com

Located on a quiet street in the highly desirable Sky Lake neighborhood, this renovated 3-bed 2-bath home offers modern comfort and great location. With 1,782 sqft of living space and open layout featuring a bright and airy living and family area that flows seamlessly, making it perfect for gatherings and daily living. Recent renovations include [...]

## **Property Features**

**Status:** Active

**Type:** Single Family Residence

Bedrooms: 3 beds

**Living Square Feet: 1782** sq ft

**Tax Year: 2024** 

Date added: Added 3 weeks ago

**DOM**: 1

Category: For Sale

**Subdivision Name: SKY LAKE** 

Bathrooms: 2 baths

Lot Size Square Feet: 8800 sq ft

Tax Annual Amount: \$15,644

Original List Price: \$1,150,000

**MLS ID:** A11709654