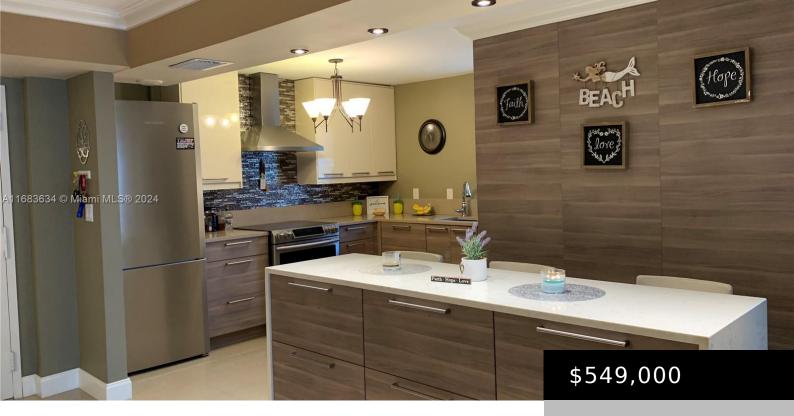

# 1865 S OCEAN DR # 17F, HALLANDALE BEACH FL 33009

https://www.bravoregroup.com

FANTASTIC UNIT, OCEAN AND INTER-COASTAL VIEWS, TOTALLY RENOVATED 2 BED/2 BATH CORNER UNIT, BUILDING IS LOCATE ACROSS THE STREET FROM THE BEACH, EXCELLENT FOR YOUR VACATION HOME AND FLEXIBLE RENTAL POLICY FOR INVESTORS. UNDERGROUND PARKING AND A PLETHORA OF AMENITIES INCLUDING CABLE, INTERNET AND 24 HOUR SECURITY. ENJOY YOUR BALCONY WITH S. FLORIDA PARADISE, A [...]

# **Property Features**

Status: Active

**Type:** Condominium

Bedrooms: 2 beds

Living Square Feet: 1710 sq ft

Pets Allowed: Restrictions Or Possible

Restrictions

**Association Fee:** \$1,313

## **Building Details**

**Building Area Total: 1710** sq ft

Parking Features: Assigned, Covered,

Parking-Under Building

View: Intracoastal View, Ocean View, Skyline

**Covered Spaces:** 1

**Entry Level:** 17

Open Balcony

Cooling Y/N: Yes

**Window Features:** Hurricane Shutters, High Impact Windows

Attached Garage Y/N: Yes

**Heating:** Central

Frontage Type: Bay

Architectural Style: High Rise, Split Level

**Appliances:** Dishwasher, Disposal, Electric Water Heater,

Ice Maker, Microwave, Electric Range, Refrigerator

**Door Features:** High Impact Doors

Waterfront Features: Canal Front, Intracoastal Front

Cooling: Central Air

**Interior Features:** Built-in Features, Closet Cabinetry, Cooking Island, Fire Sprinklers, Split Bedroom, Walk-In

Closet(s)

Flooring: Ceramic Floor, Tile

Call us now

Phone: (305) 713-8000

Email: Bravo@RealtyAgent.com