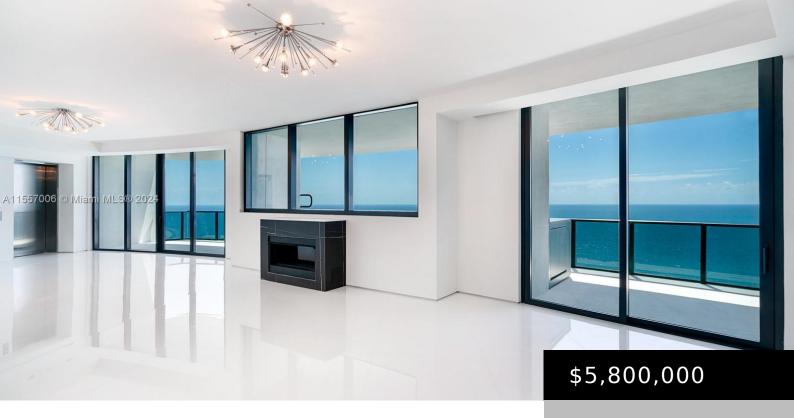

# 18555 COLLINS AVE # 2801, SUNNY ISLES BEACH FL 33160

https://www.bravoregroup.com

ELEVATE YOUR LIFESTYLE AND DRIVE YOUR CAR RIGHT INTO YOUR LIVING ROOM! This stunning and modern 3 bedroom apartment at Porsche Design Tower features a 2 car garage in the living room and a heated salt water pool/jacuzzi on the balcony. Enjoy living in the only building you can drive into your apartment with your [...]

# **Property Features**

Status: Active Category: For Sale

Type: Condominium Subdivision Name: 18555 COLLINS AVENUE COND

**Bedrooms: 3** beds **Bathrooms: 5** baths

**Half Baths:** 1 **Living Square Feet: 3171** sq ft

**Date added:** Added 9 months ago **Original List Price:** \$5,800,000

**DOM:** 6 **MLS ID:** A11557006

#### **Amenities & Features**

Patio & Porch Features: Open

Balcony

View Y/N: Yes

Exterior Features: East Of Us1,

Barbeque, Open Balcony

Cooling Y/N: Yes

Window Features: Clear Impact

Glass, Blinds

Attached Garage Y/N: Yes

**Heating:** Electric

Fireplace Features: Fireplace

Architectural Style: Corner Unit, High Rise

**Appliances:** Dishwasher, Disposal, Dryer, Ice Maker,

Microwave, Electric Range, Refrigerator, Washer