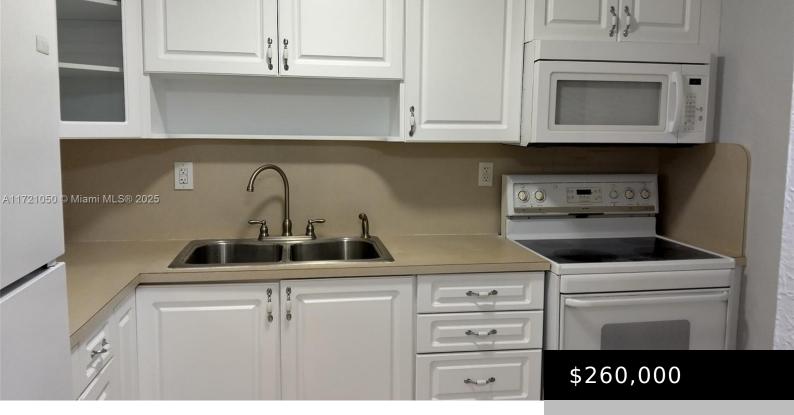

#### 1855 W 60TH ST # 446, HIALEAH FL 33012

https://www.bravoregroup.com

This beautifully maintained 2-bedroom, 2-bathroom condo offers the perfect balance of comfort and convenience. Situated in a highly sought-after location, this home features a spacious, open layout, making it an ideal choice for both investors looking for rental potential and families seeking a cozy, move-in-ready space. Enjoy serene pool views from your private balcony, perfect [...]

Pets Allowed: Maximum 20 Lbs Association Y/N: Yes

Tax Annual Amount: \$3,158 Date added: Added 9 hours ago

Original List Price: \$260,000 DOM: 3

**MLS ID:** A11721050

## **Amenities & Features**

Patio & Porch Features: Open Balcony View Y/N: Yes

Appliances: Electric Range, Refrigerator Exterior Features: Other, Open Balcony

Cooling Y/N: Yes Cooling: Electric
Interior Features: Elevator Heating: Electric