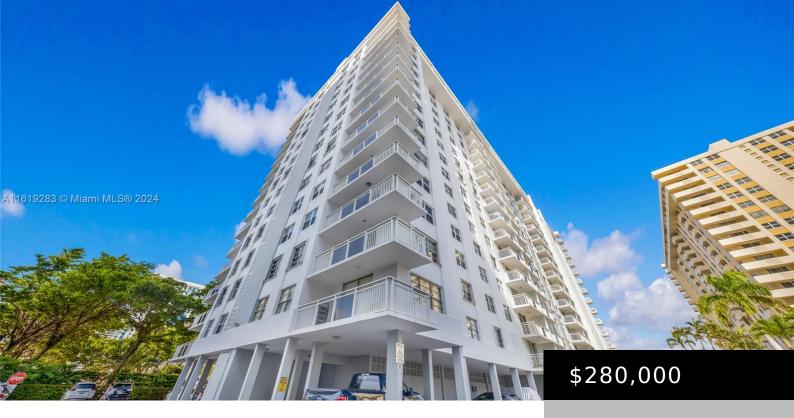

# 1849 S OCEAN DR # 1005, HALLANDALE BEACH FL 33009

https://www.bravoregroup.com

\*\*\*PRICED TO SELL\*\*\*Parker Tower is a condominium building located at 1849 S Ocean Dr. It features 1-bedroom unit that offer a comfortable and convenient living space. The building is situated in a prime location, providing residents with stunning views and easy access to the beach. Motivated seller! 50 years inspection passed.

## **Property Features**

Status: Active Category: For Sale

Type: Condominium Subdivision Name: PLAZA TOWERS SOUTH CONDO

**Bedrooms: 1** bed **Bathrooms: 1** bath

**Living Square Feet: 870** sq ft **Lot Size Square Feet: 0** sq ft

# **Building Details**

**Building Area Total: 870** sq ft **StoriesTotal:** 15

Parking Features: Other

Security Features: Card Entry

View: Other View

Building Name: Imperial Tower

Covered Spaces: 1 Construction Materials: CBS Construction