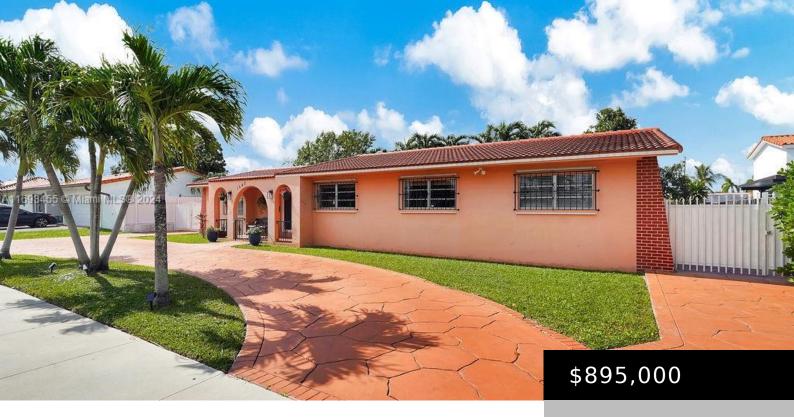

### 1840 SW 94TH AVE, MIAMI FL 33165

https://www.bravoregroup.com

Westchester home, updated 4-bedroom, 2-bath, 7,885 sq. ft. lot , house is 1,805 sq.ft. of living space. Kitchen remodeled in 2018, new barrel-tile roof in 2021, new a/c system in 2023, with Samsung stainless steel appliances, 41<sup>"</sup> cabinets, deep drawers, granite countertops and backsplashes, 7-shelf pantry featuring convenient 24" deep pullouts. A large kitchen island [...]

# **Property Features**

Status: Active Type: Single Family Residence Bedrooms: 4 beds Living Square Feet: 1805 sq ft Pets Allowed: More Than 20 Lbs Tax Annual Amount: \$3,227 Original List Price: \$895,000 MLS ID: A11693455 Category: For Sale Subdivision Name: SPRING LAND DEV Bathrooms: 2 baths Lot Size Square Feet: 7885 sq ft Tax Year: 2023 Date added: Added 23 hours ago DOM: 1

# **Building Details**

| Building Area Total: 1929 sq ft          | Parking Features: Circular Driveway, Driveway |
|------------------------------------------|-----------------------------------------------|
| Security Features: Smoke Detector        | View: Garden                                  |
| Entry Location: Foyer                    | Building Name: SPRING LAND DEV                |
| Construction Materials: CBS Construction | Roof: Barrel Roof                             |