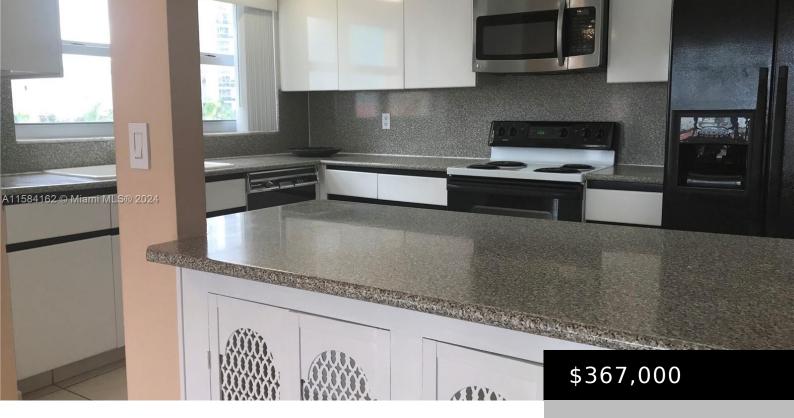

### 1825 S OCEAN DR # 401, HALLANDALE BEACH FL 33009

https://www.bravoregroup.com

Beautiful, updated condominium with a spectacular, bright, and spacious 2-bedroom, 2-bathroom corner unit in the east building just across from the ocean. This unit features an open floor plan, a spacious living and dining area with lots of natural light, large bedrooms with walk-in closets, an open kitchen, hurricane-proof windows, and a hurricane shutter on [...]

## **Property Features**

**Status:** Active **Category:** For Sale

Type: Condominium Subdivision Name: IMPERIAL TOWERS APTS COND,IMPERIAL

**TOWERS** 

**Bedrooms: 2** beds **Bathrooms: 2** baths

**Living Square Feet: 1176** sq ft **Lot Size Square Feet: 0** sq ft

Cooling Y/N: Yes

**Cooling:** Central Air

**Heating:** Central

Flooring: Ceramic Floor

Architectural Style: Corner Unit, High Rise

Appliances: Dishwasher, Dryer, Electric Range,

Refrigerator

**Door Features:** High Impact Doors