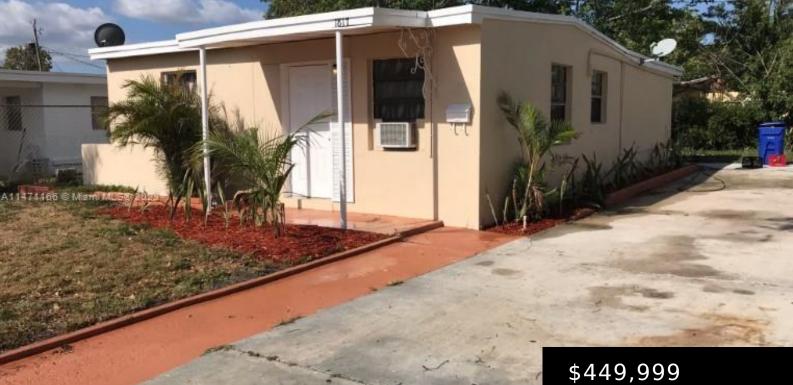

## **1817 NW 25TH AVE, FORT LAUDERDALE FL** 33311

https://www.bravoregroup.com

No HOA. Great investment property. The property is rented for \$2,508 USD/month to a Section 8 tenant (as of December 2024, the government paid 100% of the rent and the rent is on time). The rent may be increased to \$3,066 USD (renewal date: September 30, 2025). The current management company can be facilitated. Please [...]

# **Property Features**

| Status: Active                  | Category: For Sale                          |
|---------------------------------|---------------------------------------------|
| Type: Single Family Residence   | Subdivision Name: LAUDERDALE MANOR HOMESITE |
| Bedrooms: 4 beds                | Bathrooms: 2 baths                          |
| Living Square Feet: 936 sq ft   | Lot Size Square Feet: 6000 sq ft            |
| Pets Allowed: Yes               | <b>Tax Year:</b> 2022                       |
| Tax Annual Amount: \$4,224      | County: Broward County                      |
| Date added: Added 12 months ago | Original List Price: \$450,000              |
| <b>DOM:</b> 419                 | MLS ID: A11471166                           |

# **Building Details**

| Building Area Total: 976 sq ft           | Parking Features: Driveway               |
|------------------------------------------|------------------------------------------|
| View: Garden                             | Building Name: LAUDERDALE MANOR HOMESITE |
| Construction Materials: CBS Construction | Roof: Other                              |