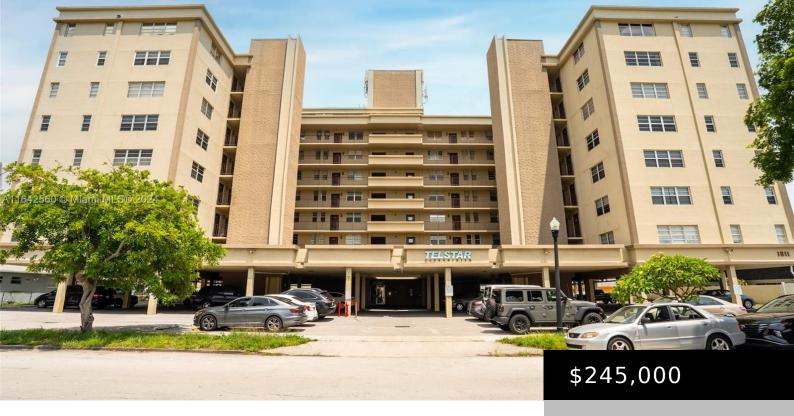

# 1811 JEFFERSON ST # 501, HOLLYWOOD FL 33020

https://www.bravoregroup.com

Best Priced 2/2 at this size in Hollywood! Owner Motivated! Welcome to this stunning 2-bedroom, 2-bathroom corner unit condo in the heart of Hollywood! This condo boasts impact windows, a modernized kitchen with newer stainless steel appliances, tiled floors throughout, a new AC unit and hot water heater, a spacious living area, updated bathrooms, and [...]

## **Property Features**

Status: Active Category: For Sale

Type: Condominium Subdivision Name: TELSTAR CONDOMINIUM INC

**Bedrooms: 2** beds **Bathrooms: 2** baths

**Living Square Feet: 1332** sq ft **Lot Size Square Feet: 0** sq ft

# **Building Details**

**Building Area Total: 1332** sq ft **StoriesTotal:** 8

Parking Features: 1 Space, Covered, Guest Security Features: Lobby Secured

View: None Building Name: TELSTAR

**Covered Spaces:** 1 **Construction Materials:** CBS Construction