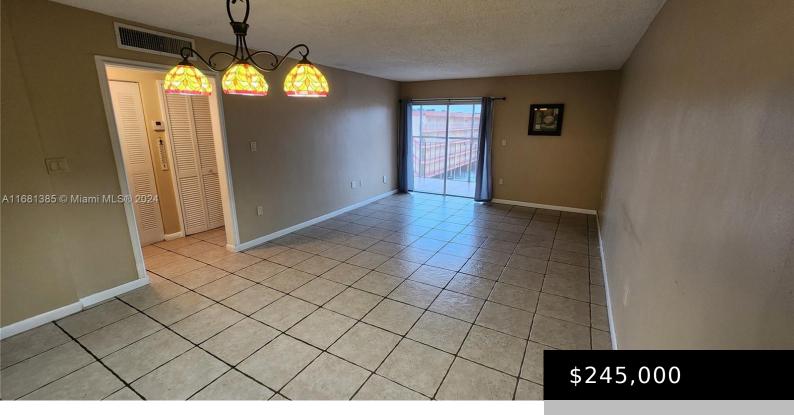

#### 1810 W 56TH ST # 3420, HIALEAH FL 33012

https://www.bravoregroup.com

Top Floor unit, tile floors including the balcony. In the heart of Hialeah's. Walking distance to Public Parks, Westland Mall, super markets, restaurants and 826 expressway. Condo amenities include pool and tennis court.

Flooring: Tile

**Appliances:** Electric Water Heater, Microwave, Electric Range, Refrigerator

Cooling Y/N: Yes

**Heating:** Electric

Call us now

Phone: (305) 713-8000

Email: Bravo@RealtyAgent.com