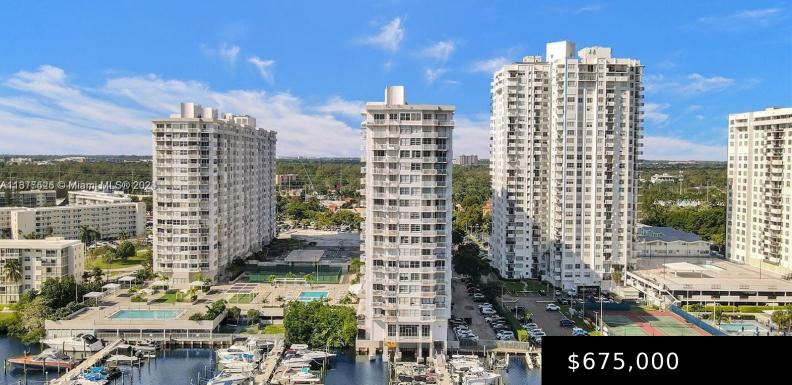

## **18051 BISCAYNE BLVD # 1804, AVENTURA FL** 33160

https://www.bravoregroup.com

\$100K PRICE IMPROVEMENT! BIGGER IS BETTER! Need a place to park your boat? Sensational 4 BR, 4 Bath completely renovated split level corner unit lower penthouse (2 from the top) with double primary suites, 4 balconies overlooking Biscayne Bay and partial ocean views. If you're looking for 4BR and over 3200 SFT in Aventura, then [...]

# **Property Features**

| Status: Active                | Category: For Sale                                      |
|-------------------------------|---------------------------------------------------------|
| Type: Condominium             | Subdivision Name: DEL PRADO MARINA                      |
| Bedrooms: 4 beds              | Bathrooms: 5 baths                                      |
| Half Baths: 1                 | Living Square Feet: 3260 sq ft                          |
| Lot Size Square Feet: 0 sq ft | Pets Allowed: No, Restrictions Or Possible Restrictions |
| Association Y/N: Yes          | Association Fee: \$1,600                                |
| <b>Tax Year:</b> 2023         | Tax Annual Amount: \$8,635                              |
| Waterfront Y/N: Yes           | County: Miami-Dade County                               |
| Date added: Added 1 month ago | Original List Price: \$695,000                          |
| <b>DOM:</b> 28                | MLS ID: A11677526                                       |

# **Building Details**

| Building Area Total: 3260 sq ft                                                               | StoriesTotal: 20              |
|-----------------------------------------------------------------------------------------------|-------------------------------|
| <b>Parking Features:</b> 2 Or More Spaces, Assigned, Covered, No Rv/Boats, No Trucks/Trailers | Security Features: Fire Alarm |
| View: Bay                                                                                     | Entry Location: Foyer         |
| Building Name: Del Prado                                                                      | Covered Spaces: 2             |
| Garage Spaces: 2                                                                              | Entry Level: 18               |
| Garage Y/N: Yes                                                                               |                               |