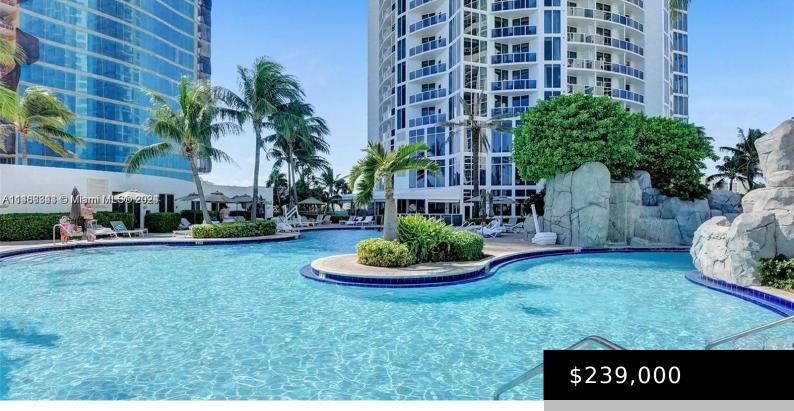

# 18001 COLLINS AVE # 603, SUNNY ISLES BEACH FL 33160

https://www.bravoregroup.com

Designed with today's luxury-seeking travelers in mind, Trump International Beach Resort has everything you desire for a relaxed, yet refined stay in Sunny Isles Beach. Our Four Star hotel features plenty of opportunities to unpack, unwind, and disconnect—from spacious accommodations and multiple dining options to the acclaimed Aquanox Spa, an immersive water sports program, and [...]

# **Building Details**

StoriesTotal: 31 Building Area Total: 551 sq ft

Parking Features: 1 Space, Valet Security Features: Doorman, Secured

Garage/Parking, Lobby Secured

View: Garden View, Intracoastal View, **Building Name:** Trump International