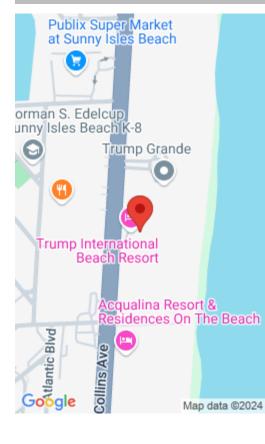

# 18001 COLLINS AVE # 1008, SUNNY ISLES BEACH FL 33160

https://www.bravoregroup.com

OCEAN FRONT CONDO-HOTEL AT TRUMP INTERNATIONAL BEACH RESORT IN SUNNY ISLES BEACH. FANTASTIC OCEAN VIEWS! UNIT IS CURRENTLY IN THE HOTEL PROGRAM. PERFECT FOR INVESTORS!! BEAUTIFUL BEACH, INCREDIBLE POOL, AND FULL AMENITIES AWAIT YOU, STATE-OF-THE-ART GYM, TOP-OF-THE-LINE SPA, FINE DINING, HOTEL LOUNGE, CONCIERGE, VALET, AND MUCH MORE! UNIT IS FULLY FURNISHED WITH SITTING AREA, FLAT [...]