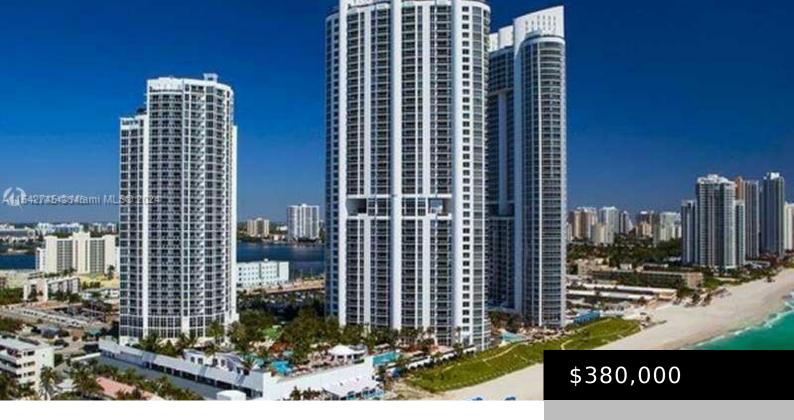

# 18001 COLLINS AVE # 1008, SUNNY ISLES BEACH FL 33160

https://www.bravoregroup.com

OCEAN FRONT CONDO-HOTEL AT TRUMP INTERNATIONAL BEACH RESORT IN SUNNY ISLES BEACH. FANTASTIC OCEAN VIEWS! UNIT IS CURRENTLY IN THE HOTEL PROGRAM. PERFECT FOR INVESTORS!! BEAUTIFUL BEACH, INCREDIBLE POOL, AND FULL AMENITIES AWAIT YOU, STATE-OF-THE-ART GYM, TOP-OF-THE-LINE SPA, FINE DINING, HOTEL LOUNGE, CONCIERGE, VALET, AND MUCH MORE! UNIT IS FULLY FURNISHED WITH SITTING AREA, FLAT [...]

**Pets Allowed:** Yes **Association Y/N:** Yes

**Tax Annual Amount:** \$3,950 **Waterfront Y/N:** Yes

**County:** Miami-Dade County **Date added:** Added 10 months ago

**Original List Price:** \$380,000 **MLS ID:** A11542745

### **Building Details**

**Building Area Total: 551** sq ft **StoriesTotal:** 30

Parking Features: 2 Or More Spaces, Security Features: Elevator Secure, Guard At Site,

Covered, Valet Lobby Secured

View: Ocean View Building Name: Trump International Hotel