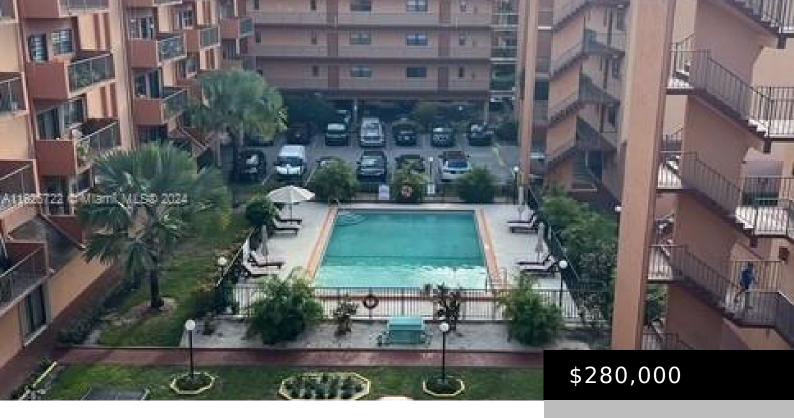

## 1800 W 54 ST # 406, HIALEAH FL 33012

https://www.bravoregroup.com

AMAZING CONDO AREA HIALEAH,2/2 CONDO VERY SPACIOUS WITH BALCONY INSIDE A GATE COMMUNITY. WASHER AND DRYER IN THE UNIT, WATER IS INCLUDED IN THE ASSOCIATION, MIAMIDADE COMMUNITY COLLEGE,5 MINUTES TO 826 SPRAWAY SPECIAL ASSESSMENT WILL BE PAID IN FULL BY THE SELLER AT CLOSING. THE LAMP IN THE DINING ROOM IS NOT INCLUDE IN SALE. [...]

## **Property Features**

Status: Active

Type: Condominium

Bedrooms: 2 beds

Living Square Feet: 1080 sq ft

Pets Allowed: More Than 20 Lbs

**Association Fee: \$438** 

Tax Annual Amount: \$3,122

# **Building Details**

**StoriesTotal:** 4 **Parking Features:** 1 Space, No Rv/Boats. No Trucks/Trailers

Security Features: Fire Alarm, Smoke Detector, View: Garden View

Complex Fenced, Elevator Secure

**Building Name: WESTLAND CONDO** 