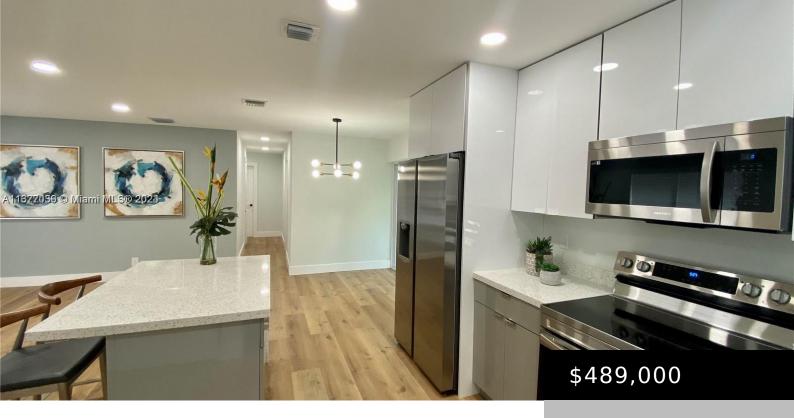

# 1800 NW 14TH AVE, FORT LAUDERDALE FL 33311

https://www.bravoregroup.com

Beautiful Remodeled House for sale! Stunning 3 beds 2 baths. Open concept with great natural light, a huge fully fenced back yard with enough space for a swimming pool. Modern style kitchen with quartz counter tops, Top-Of-The-Line SS Samsung appliances, touchless faucet and oversized modern farm sink. Water efficient bathroom in beautiful porcelain tile, the [...]

## **Property Features**

Status: Active

**Type:** Single Family Residence

Bedrooms: 3 beds

**Living Square Feet: 1127** sq ft

**Pets Allowed:** More Than 20 Lbs

**Tax Annual Amount:** \$4,407

**Date added:** Added 2 months ago

Interior Features: First Floor Entry, Cooking

Island, No Additional Rooms

Furnished: Unfurnished

**Fencing:** Fenced

Architectural Style: Detached, One Story

Appliances: Dishwasher, Disposal, Dryer,

Electric Water Heater, Microwave, Refrigerator