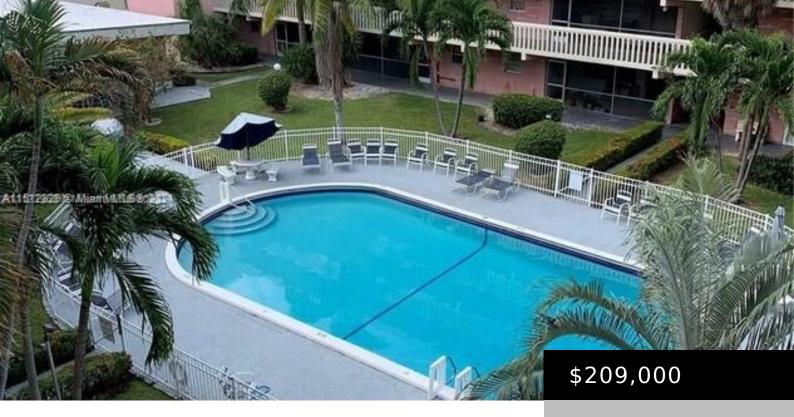

## 180 NE 12TH AVE # 15A, HALLANDALE BEACH FL 33009

https://www.bravoregroup.com

Investors are welcome!, no rental restrictions. 1st floor unit with pool views. A short walk from the Hallandale Beach. Currently tenant occupied on a month to month basis. 1 bedroom, one bathroom unit at the sought after ELDORADO PLAZA WEST CONDO. Central location. Make it your own and add your personal touch to the unit. [...]

# **Building Details**

| Building Area Total: 660 sq ft           | StoriesTotal: 5                                                         |
|------------------------------------------|-------------------------------------------------------------------------|
| Parking Features: 1 Space, Assigned      | <b>Security Features:</b> Smoke Detector, Card Entry, Intercom In Lobby |
| View: Pool Area View                     | Carport Spaces: 1                                                       |
| Building Name: ELDORADO PLAZA WEST CONDO | Covered Spaces: 2                                                       |
| Construction Materials: CBS Construction | Garage Spaces: 1                                                        |
| Entry Level: 1                           | Garage Y/N: Yes                                                         |