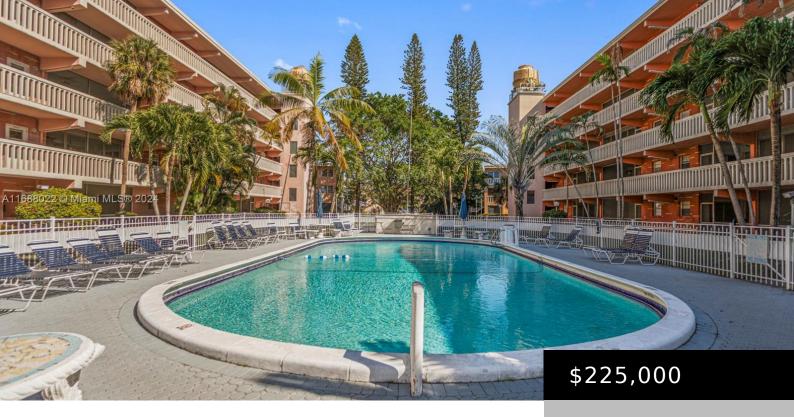

# 180 NE 12TH AVE # 12E, HALLANDALE BEACH FL 33009

https://www.bravoregroup.com

Smart managed complex. Heart of Hallandale Beach City, minutes to the beach, shopping plazas, restaurants, entertainment! And yet Quiet Paradise boutique community, pool surrounded w lavish tropical landscape from your patio, screened patio. Apartment remodeled with top quality and exquisite taste. Definite feel of a home sweet home. The best way building situated so to [...]

## **Property Features**

Status: Active Category: For Sale

Type: Condominium Subdivision Name: ELDORADO PLAZA WEST

CONDO, ELDORADO PLAZA

**Bedrooms: 1** bed **Bathrooms: 1** bath

**Living Square Feet: 660** sq ft **Lot Size Square Feet: 0** sq ft

# **Building Details**

**Building Area Total: 660** sq ft **StoriesTotal:** 5

Parking Features: 1 Space, Assigned Security Features: Other

View: Garden View Building Name: ELDORADO PLAZA

**Construction Materials:** CBS Construction **Entry Level:** 5

### **Amenities & Features**

**View Y/N:** Yes **Appliances:** Dishwasher, Disposal, Microwave, Refrigerator

**Exterior Features:** East Of Us1 **Door Features:** High Impact Doors

Cooling Y/N: Yes Cooling: Central Air