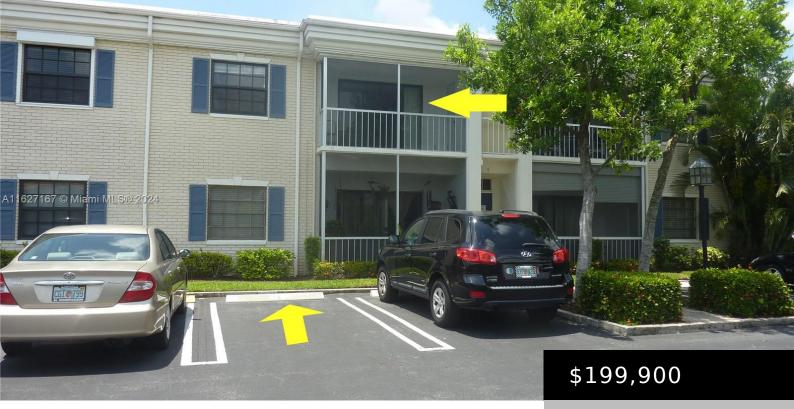

# 180 CYPRESS CLUB DR # 834, POMPANO BEACH FL 33060

https://www.bravoregroup.com

Beautiful 1/1.5 unit on the 2nd floor. Modernized condo in the rapidly growing heart of Pompano Beach. Located on a canal that leads to the ocean. Updated kitchen. Pristine tile floors, a beautiful balcony facing north, convenient parking outside the unit, and a gorgeous sandy beach are a 10-minute drive. The building has a new [...]

# **Building Details**

**Building Area Total: 667** sq ft

Parking Features: 1 Space, Assigned, Guest

View: Other View

**Covered Spaces:** 1

**Garage Spaces:** 1

Garage Y/N: Yes

**StoriesTotal:** 2

Security Features: Other

**Building Name:** Cypress Club Condominium

**Construction Materials:** CBS Construction

**Entry Level:** 2

Refrigerator

Cooling Y/N: Yes

**Interior Features:** Second Floor Entry

Flooring: Tile

View Y/N: Yes

Exterior Features: None, Barbeque,

Courtyard, Screened Balcony

Cooling: Ceiling Fan(s), Central Air