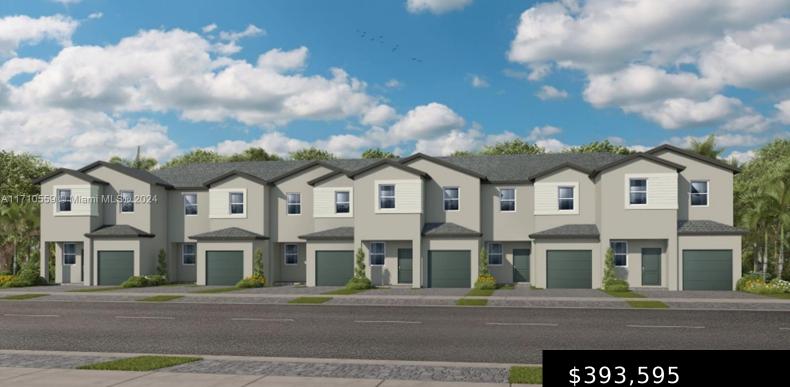

## 17906 SW 359 TER, MIAMI FL 33034

https://www.bravoregroup.com

This new two-story townhome design is both stylish and comfortable. The first floor features an open dining room that merges into the modern kitchen and family room with slidingglass doors to the patio for indoor-outdoor entertaining. The second floor hosts all three bedrooms, including a luxe owner's suite, private bathroom and walk-in closet. A one-car [...]

# **Property Features**

| Status: Active                | Category: For Sale                                  |
|-------------------------------|-----------------------------------------------------|
| Type: Townhouse               | Subdivision Name: Del Mar                           |
| Bedrooms: 3 beds              | Bathrooms: 3 baths                                  |
| Half Baths: 1                 | Living Square Feet: 1338 sq ft                      |
| Lot Size Square Feet: 0 sq ft | Pets Allowed: Restrictions Or Possible Restrictions |
| Association Y/N: Yes          | Association Fee: \$215                              |
| <b>Tax Year:</b> 2024         | Tax Annual Amount: \$6,250                          |
| Date added: Added 6 hours ago | Original List Price: \$393,595                      |
| MLS ID: A11710559             |                                                     |

# **Building Details**

| Building Area Total: 0 sq ft | StoriesTotal: 2                          |
|------------------------------|------------------------------------------|
| Parking Features: Guest      | Security Features: No Security           |
| View: None                   | Building Name: Seaview Collection        |
| Covered Spaces: 1            | Construction Materials: CBS Construction |
| Builder Model: Breezeway     | Garage Spaces: 1                         |
| Entry Level: 1               | Garage Y/N: Yes                          |