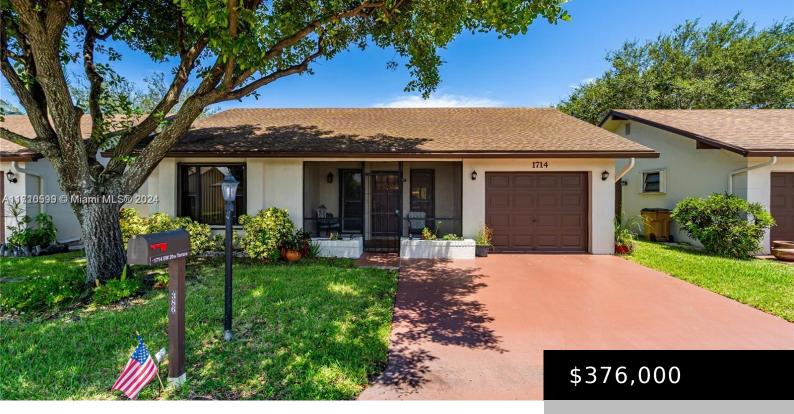

### **1714 SW 20TH TER, DEERFIELD BEACH FL** 33442

https://www.bravoregroup.com

Welcome to this "Beautiful" MEADOW RIDGE MODEL! Two Bedrooms & two bathrooms w/one car garage & double car driveway in the Meadows of Crystal Lake, one of the most sought after 55+ active adult communities. Tile flooring thought the entire home except room. Large formal living area & formal dining area w/large Family Room. Primary [...]

# **Property Features**

| Status: Active                 | Category: For Sale                        |
|--------------------------------|-------------------------------------------|
| Type: Single Family Residence  | Subdivision Name: MEADOWS OF CRYSTAL LAKE |
| Bedrooms: 2 beds               | Bathrooms: 2 baths                        |
| Living Square Feet: 1570 sq ft | Lot Size Square Feet: 2000 sq ft          |
| Pets Allowed: Yes              | Association Y/N: Yes                      |
| Association Fee: \$625         | <b>Tax Year:</b> 2023                     |
| Tax Annual Amount: \$7,509     | Date added: Added 3 weeks ago             |
| Original List Price: \$376,000 | MLS ID: A11710599                         |

# **Building Details**

Building Area Total: 2000 sq ft Security Features: Smoke Detector Building Name: MEADOWS OF CRYSTAL LAKE Construction Materials: CBS Construction Garage Y/N: Yes Parking Features: Driveway View: Garden, Other Covered Spaces: 1 Garage Spaces: 1 Roof: Shingle