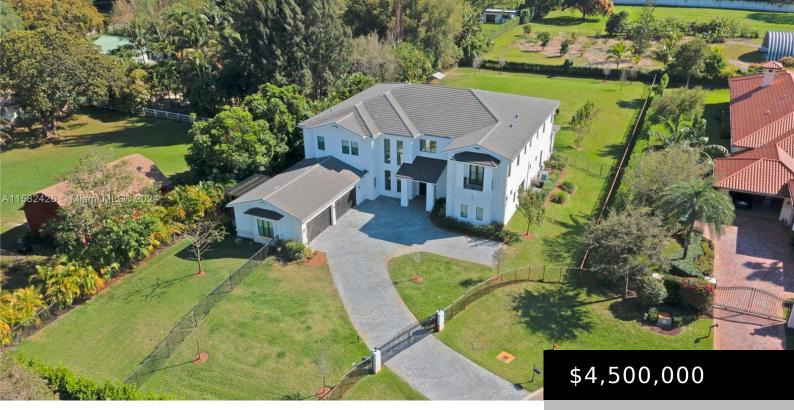

### **17110 RESERVE CT, SOUTHWEST RANCHES** FL 33331

https://www.bravoregroup.com

This 6 Bedroom 5 and 2 1/2 bath pool home sits on just over 1 Acres. Recently built in the Reserve in Southwest Ranches in 2021 this Contemporary/Modern 2-story is one of eight homes built in the subdivision. Features include double volume ceilings and fireplace, large impact windows, formal dining area, bonus room that can [...]

## **Property Features**

Status: Active Type: Single Family Residence Bedrooms: 6 beds Half Baths: 2 Lot Size Square Feet: 44057 sq ft Association Y/N: Yes Tax Year: 2023 Pool Y/N: Yes Date added: Added 6 months ago **DOM:** 135

Category: For Sale Subdivision Name: BELLA ACRE ESTATES Bathrooms: 7 baths Living Square Feet: 8272 sq ft Pets Allowed: More Than 20 Lbs Association Fee: \$1,100 Tax Annual Amount: \$51,588 **County:** Broward County Original List Price: \$4,800,000 MLS ID: A11582426

# **Building Details**

Building Area Total: 10156 sq ft View: Garden, Pool Building Name: BELLA ACRE ESTATES Construction Materials: CBS Construction Accessibility Features: Accessible Doors Garage Spaces: 4 Roof: Concrete. Curved/S-Tile Roof