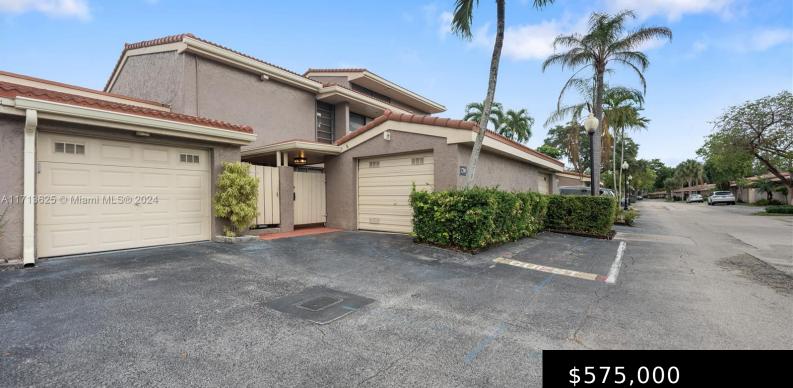

### 1709 SAINT ANDREWS RD # 119, HOLLYWOOD FL 33021

https://www.bravoregroup.com

Emerald Hills 3bed/2.5bath, 1 car garage townhome, 2470 Sqft . . . Living area has 2 sets of double glass doors overlooking Emerald Hills golf course through expansive 2 story screened patio, great for entertaining & enjoyment . . . Primary suite with screened terrace overlooking golf course, with roman tub, separate shower, dual sinks, [...]

## **Property Features**

| Status: Active                 | Category: For Sale                                                  |
|--------------------------------|---------------------------------------------------------------------|
| Type: Condominium              | Subdivision Name: TOWNHOUSES OF EMERALD<br>HIL,TOWNHOUSES OF EMERAL |
| Bedrooms: 3 beds               | Bathrooms: 3 baths                                                  |
| Half Baths: 1                  | Living Square Feet: 2470 sq ft                                      |
| Lot Size Square Feet: 0 sq ft  | Pets Allowed: Restrictions Or Possible Restrictions                 |
| Association Y/N: Yes           | <b>Tax Year:</b> 2024                                               |
| Tax Annual Amount: \$10,271    | Date added: Added 1 day ago                                         |
| Original List Price: \$575,000 | <b>DOM:</b> 1                                                       |
| MLS ID: A11713625              |                                                                     |
|                                |                                                                     |

# **Building Details**

| Building Area Total: 2470 sq ft                    | StoriesTotal: 2                  |
|----------------------------------------------------|----------------------------------|
| Parking Features: 2 Or More Spaces, Covered, Guest | Security Features: Burglar Alarm |
| View: Garden View, Golf View                       | Entry Location: Foyer            |
| Building Name: TOWNHOUSES OF EMERALD HIL           | Covered Spaces: 1                |
| Construction Materials: CBS Construction           | Garage Spaces: 1                 |
| Entry Level: 1                                     | Garage Y/N: Yes                  |