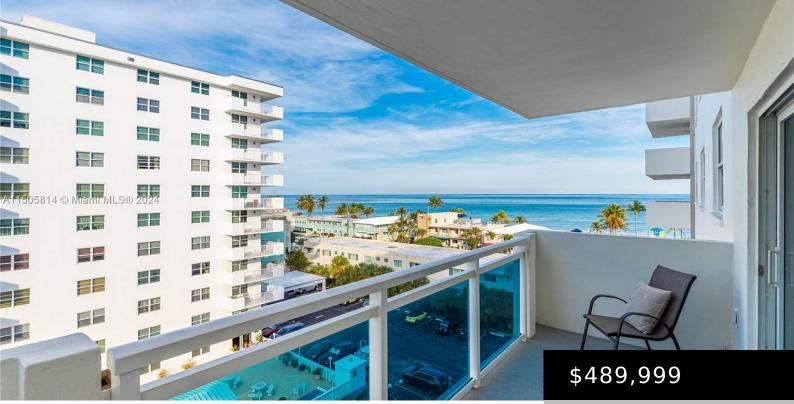

### 1701 S OCEAN DR # 702, HOLLYWOOD FL 33019

https://www.bravoregroup.com

Indulge in opulence and relaxation at this exquisite 2-bedroom, 2bathroom beachfront condo unit, ideal for your ultimate vacation retreat or dream residence. Revel in breathtaking ocean vistas from both your bedroom windows and private balcony. The unit boasts expansive living spaces and well-appointed bedrooms featuring built-in closets. Total SqFt 1,520. Recent enhancements to the building [...]

# **Property Features**

Status: Active Type: Condominium

Bedrooms: 2 beds Living Square Feet: 1320 sq ft Pets Allowed: Restrictions Or Possible Restrictions Association Fee: \$833 Tax Annual Amount: \$7,737 County: Broward County Original List Price: \$519,999

# **Building Details**

Building Area Total: 1320 sq ftParking Features: AssignedView: Intracoastal View, Ocean ViewEntry Level: 7

StoriesTotal: 10 Security Features: Lobby Secured Building Name: Wellington Towers